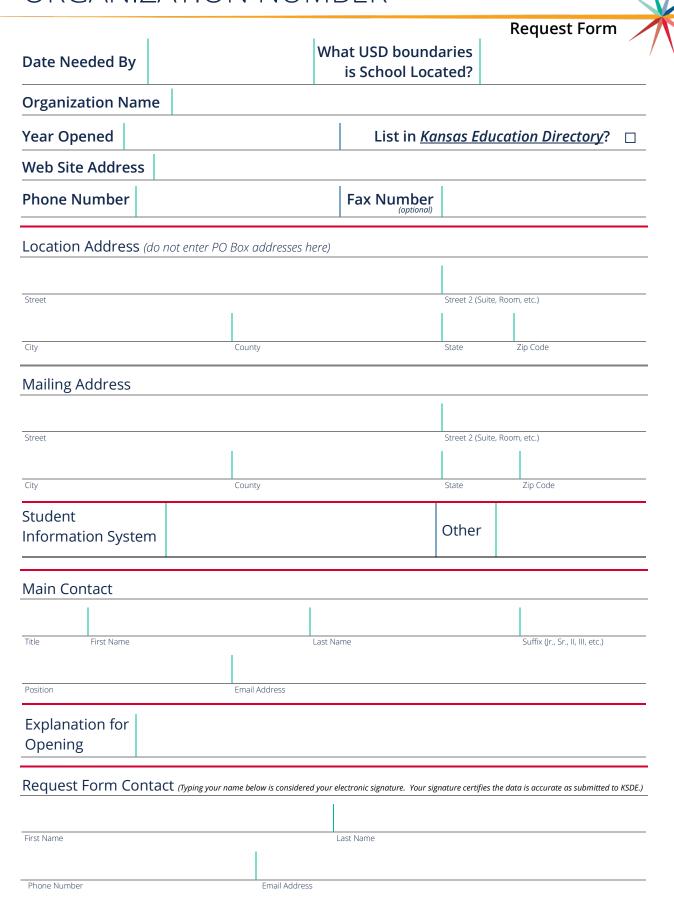

# ORGANIZATION NUMBER

### Request Form

#### SUBMITTING REQUEST FORM

Email the completed form on page 2 to Marcia Ricklefs (<u>mricklefs@ksde.org</u>).