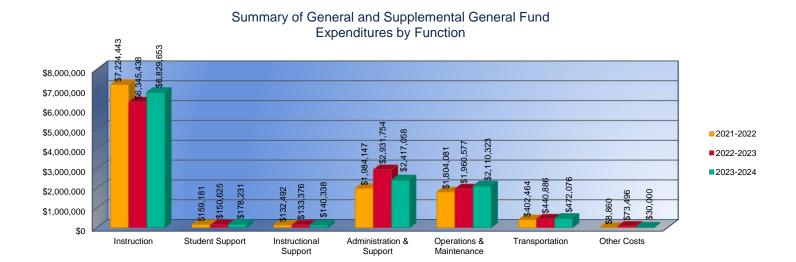

# Summary of General and Supplemental General Fund Expenditures by Function\*

|                          |              | %     |              | %     |        |              | %     |        |
|--------------------------|--------------|-------|--------------|-------|--------|--------------|-------|--------|
|                          | 2021-2022    | of    | 2022-2023    | of    | %      | 2023-2024    | of    | %      |
|                          | Actual       | Total | Actual       | Total | Change | Budget       | Total | Change |
| Instruction              | \$7,224,443  | 62%   | \$6,345,438  | 53%   | -12%   | \$6,829,653  | 56%   | 8%     |
| Student Support          | \$159,181    | 1%    | \$150,625    | 1%    | -5%    | \$178,231    | 1%    | 18%    |
| Instructional Support    | \$132,492    | 1%    | \$133,376    | 1%    | 1%     | \$140,338    | 1%    | 5%     |
| Administration & Support | \$1,984,147  | 17%   | \$2,931,754  | 24%   | 48%    | \$2,417,058  | 20%   | -18%   |
| Operations & Maintenance | \$1,804,081  | 15%   | \$1,960,577  | 16%   | 9%     | \$2,110,323  | 17%   | 8%     |
| Transportation           | \$402,464    | 3%    | \$440,886    | 4%    | 10%    | \$472,076    | 4%    | 7%     |
| Capital Improvements     | \$0          | 0%    | \$0          | 0%    | 0%     | \$0          | 0%    | 0%     |
| Other Costs              | \$8,860      | <1%   | \$73,496     | \$0   | 730%   | \$30,000     | 0%    | -59%   |
| Total Expenditures       | \$11,715,668 | 100%  | \$12,036,152 | 100%  | 3%     | \$12,177,679 | 100%  | 1%     |
| Amount per Pupil         | \$6,907      |       | \$7,040      |       | 2%     | \$6,978      |       | -1%    |

<sup>\*</sup>The Summary of General and Supplemental General Fund Expenditures by Function comes from pages 6-13 and is the sum of the "General Fund" and "Supplemental General Fund" line items.