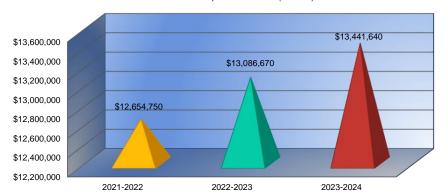

#### **Summary of Total Expenditures by Function (All Funds)**

|                                                      | 2021-2022    | % of  | 2022-2023    | % of  | %      | 2023-2024    | % of  | %      |
|------------------------------------------------------|--------------|-------|--------------|-------|--------|--------------|-------|--------|
|                                                      | Actual       | Total | Actual       | Total | Change | Budget       | Total | Change |
| Instruction                                          | \$12,654,750 | 49%   | \$13,086,670 | 55%   | 3%     | \$13,441,640 | 52%   | 3%     |
| Student Support Services                             | \$353,829    | 1%    | \$369,193    | 2%    | 4%     | \$642,983    | 2%    | 74%    |
| Instructional Support Services                       | \$254,646    | 1%    | \$306,074    | 1%    | 20%    | \$434,265    | 2%    | 42%    |
| Administration & Support                             | \$2,272,349  | 9%    | \$3,218,160  | 13%   | 42%    | \$2,714,921  | 11%   | -16%   |
| Operations & Maintenance                             | \$1,804,110  | 7%    | \$2,156,620  | 9%    | 20%    | \$2,360,323  | 9%    | 9%     |
| Transportation                                       | \$686,858    | 3%    | \$782,501    | 3%    | 14%    | \$859,272    | 3%    | 10%    |
| Food Services                                        | \$1,828,175  | 7%    | \$905,448    | 4%    | -50%   | \$1,496,549  | 6%    | 65%    |
| Capital Improvements                                 | \$1,031,244  | 4%    | \$1,363,442  | 6%    | 32%    | \$2,125,000  | 8%    | 56%    |
| Debt Services                                        | \$4,763,500  | 19%   | \$1,578,500  | 7%    | -67%   | \$1,660,675  | 6%    | 5%     |
| Other Costs                                          | \$71,513     | 0%    | \$138,228    | 1%    | 93%    | \$94,752     | 0%    | -31%   |
| Total Expenditures <sup>1</sup>                      | 25,720,974   | 100%  | \$23,904,836 | 100%  | -7%    | \$25,830,380 | 100%  | 8%     |
| Amount per Pupil                                     | \$15,165     |       | \$13,982     |       | -8%    | \$14,801     |       | 6%     |
| Current Expenditures <sup>2</sup>                    | \$19,633,146 | 100%  | \$20,376,943 | 100%  | 4%     | \$21,169,705 | 100%  | 4%     |
| Amount per Pupil                                     | \$11,575     |       | \$11,918     |       | 3%     | \$12,130     |       | 2%     |
| Percent of Expenditures for Instruction <sup>3</sup> |              |       |              |       |        |              |       |        |
| Total Expenditures                                   | \$12,496,663 | 49%   | \$12,846,730 | 54%   | 5%     | \$13,216,640 | 51%   | -3%    |
| Current Expenditures                                 | \$12,496,663 | 64%   | \$12,846,730 | 63%   | -1%    | \$13,216,640 | 62%   | -1%    |

| 2021-2022    |  |  |  |  |
|--------------|--|--|--|--|
| Actual       |  |  |  |  |
| \$12,654,750 |  |  |  |  |
| \$353,829    |  |  |  |  |
| \$254,646    |  |  |  |  |
| \$2,272,349  |  |  |  |  |
| \$1,804,110  |  |  |  |  |
| \$686,858    |  |  |  |  |
| \$1,828,175  |  |  |  |  |
| \$1,031,244  |  |  |  |  |
| \$4,763,500  |  |  |  |  |
| \$71,513     |  |  |  |  |
| \$25,720,974 |  |  |  |  |

| 2022-2023    |  |  |
|--------------|--|--|
| Actual       |  |  |
| \$13,086,670 |  |  |
| \$369,193    |  |  |
| \$306,074    |  |  |
| \$3,218,160  |  |  |
| \$2,156,620  |  |  |
| \$782,501    |  |  |
| \$905,448    |  |  |
| \$1,363,442  |  |  |
| \$1,578,500  |  |  |
| \$138,228    |  |  |
| \$23,904,836 |  |  |

| 2023-2024<br>Budget |
|---------------------|
| \$13,441,640        |
| \$642,983           |
| \$434,265           |
| \$2,714,921         |
| \$2,360,323         |
| \$859,272           |
| \$1,496,549         |
| \$2,125,000         |
| \$1,660,675         |
| \$94,752            |
| \$25,830,380        |