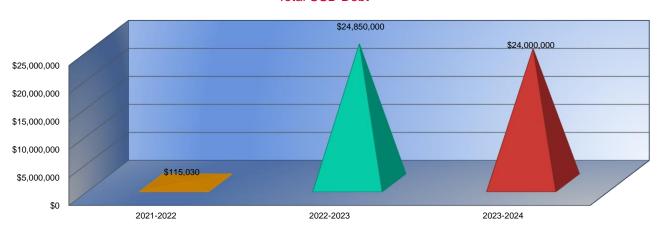

|  |  |  |  |  |
|           | 0.000  |  |  |  |  |  |
|           | 0.000  |  |  |  |  |  |
|           | 0.999  |  |  |  |  |  |
|           | 0.000  |  |  |  |  |  |
|           | 0.999  |  |  |  |  |  |
|           |        |  |  |  |  |  |





#### **Other Information**

|                    | 2021-2022     |
|--------------------|---------------|
|                    | Actual        |
| Assessed Valuation | \$162,881,089 |
| Total USD Debt     | \$115,030     |

| 2022-2023     |  |  |  |  |  |  |
|---------------|--|--|--|--|--|--|
| Actual        |  |  |  |  |  |  |
| \$185,728,389 |  |  |  |  |  |  |
| \$24,850,000  |  |  |  |  |  |  |

| 2023-2024     |
|---------------|
| Budget        |
| \$215,993,395 |
| \$24,000,000  |

#### **Assessed Valuation**



#### Total USD Debt



#### Salaries

|                                            | 2021-22 Actual |              |                | 2022-23 Actual |              |                   | 2023-24 Contracted |              |                   |
|--------------------------------------------|----------------|--------------|----------------|----------------|--------------|-------------------|--------------------|--------------|-------------------|
|                                            | FTE            | Total Salary | Average Salary | FTE            | Total Salary | Average<br>Salary | FTE                | Total Salary | Average<br>Salary |
| Administrators (Licensed/Non-<br>Licensed) | 15.0           | \$1,222,627  | \$81,508       | 15.0           | \$1,379,987  | \$91,999          | 14.0               | \$