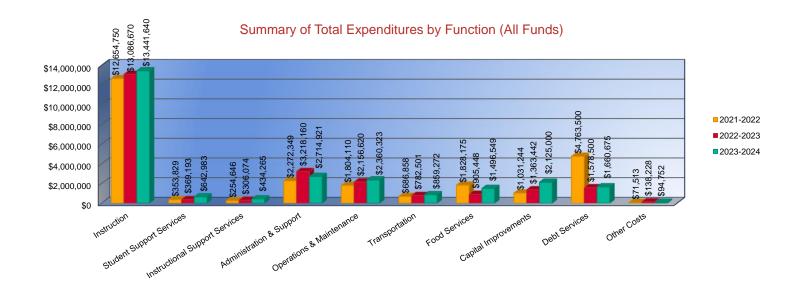

#### **Summary of Total Expenditures by Function (All Funds)**

|                                                      | 2021-2022    | % of  | 2022-2023    | % of  | %      | 2023-2024    | % of  | %      |
|------------------------------------------------------|--------------|-------|--------------|-------|--------|--------------|-------|--------|
|                                                      | Actual       | Total | Actual       | Total | Change | Budget       | Total | Change |
| Instruction                                          | \$12,654,750 | 49%   | \$13,086,670 | 55%   | 3%     | \$13,441,640 | 52%   | 3%     |
| Student Support Services                             | \$353,829    | 1%    | \$369,193    | 2%    | 4%     | \$642,983    | 2%    | 74%    |
| Instructional Support Services                       | \$254,646    | 1%    | \$306,074    | 1%    | 20%    | \$434,265    | 2%    | 42%    |
| Administration & Support                             | \$2,272,349  | 9%    | \$3,218,160  | 13%   | 42%    | \$2,714,921  | 11%   | -16%   |
| Operations & Maintenance                             | \$1,804,110  | 7%    | \$2,156,620  | 9%    | 20%    | \$2,360,323  | 9%    | 9%     |
| Transportation                                       | \$686,858    | 3%    | \$782,501    | 3%    | 14%    | \$859,272    | 3%    | 10%    |
| Food Services                                        | \$1,828,175  | 7%    | \$905,448    | 4%    | -50%   | \$1,496,549  | 6%    | 65%    |
| Capital Improvements                                 | \$1,031,244  | 4%    | \$1,363,442  | 6%    | 32%    | \$2,125,000  | 8%    | 56%    |
| Debt Services                                        | \$4,763,500  | 19%   | \$1,578,500  | 7%    | -67%   | \$1,660,675  | 6%    | 5%     |
| Other Costs                                          | \$71,513     | 0%    | \$138,228    | 1%    | 93%    | \$94,752     | 0%    | -31%   |
| Total Expenditures <sup>1</sup>                      | 25,720,974   | 100%  | \$23,904,836 | 100%  | -7%    | \$25,830,380 | 100%  | 8%     |
| Amount per Pupil                                     | \$15,165     |       | \$13,982     |       | -8%    | \$14,801     |       | 6%     |
| Current Expenditures <sup>2</sup>                    | \$19,633,146 | 100%  | \$20,376,943 | 100%  | 4%     | \$21,169,705 | 100%  | 4%     |
| Amount per Pupil                                     | \$11,575     |       | \$11,918     |       | 3%     | \$12,130     |       | 2%     |
| Percent of Expenditures for Instruction <sup>3</sup> |              |       |              |       |        |              |       |        |
| Total Expenditures                                   | \$12,496,663 | 49%   | \$12,846,730 | 54%   | 5%     | \$13,216,640 | 51%   | -3%    |
| Current Expenditures                                 | \$12,496,663 | 64%   | \$12,846,730 | 63%   | -1%    | \$13,216,640 | 62%   | -1%    |

<sup>1.</sup> Funds Included: (06) General, (07) Federal Funds, (08) Supplemental General, (10) Adult Education, (11) Preschool-Aged At-Risk, (12) Adult Supplemental Education, (13) At Risk (K-12), (14) Bilingual Education, (15) Virtual Education, (16) Capital Outlay, (18) Driver Education, (22) Extraordinary School Program, (26) Professional Development, (28) Parent Education, (29) Summer School, (30) Special Education, (34) Career and Postsecondary Education, (35) Gifts & Grants, (42) Special Liability Expense, (44) School Retirement, (51) KPERS Special Retirement Contribution, (53) Contingency Reserve, (55) Textbook & Student Material Revolving, (56) Activity Fund, (62) Bond & Interest #1, (63) Bond & Interest #2, (66) No-Fund Warrant, (67) Special Assessment, and (78) Special Education Coop Fund.

Note: The Budgeted Total Expenditures may not match Code 99 due to budgeted transfers from (06) General and (08) Supplemental General to (53) Contingency Reserve and (55) Textbook & Student Material Revolving, which are not budgeted funds.

- 2. Current Expenditures excludes Capital Outlay (Code 16) and Bond Debt expenditures (Code 62 & 63)
- 3. Instruction excludes Capital Outlay (Code 16) and Bond Debt expenditures (Code 62 & 63)

Functions Included: Instruction (1000), Student Support Services (2100), Instructional Support Services (2200), Administration & Support (2300, 2400, 2500),

Operations & Maintenance (2600), Transportation (2700), Food Service (3100), Other Costs (2900, 3300), Capital Improvements (4000),

Debt Services (5100) and Transfers (5200)