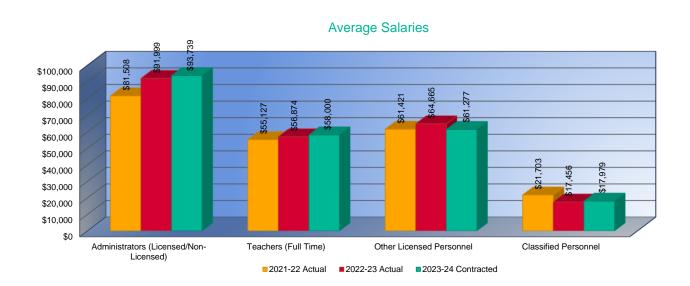

Reading Specialists/Teachers; All Other Teachers.

Other Certified (Licensed) Personnel: Part-Time Teachers; Library Media Specialists; School Counselors; Clinical or School Psychologists; Speech Pathologists; Audiologists; Nurses (RN); Social Workers.

\*\*Attendance Services Staff; Library Media Aides; Security Officers; Regular Education Teacher Aides; Secretarial/Clerical; Special Education Paraprofessionals; Nurses Classified Personnel: (LPN); Food Service Workers; Custodians; Bus Drivers.

\*\*Substitute Teachers, Rule 10 Coaches, Coaching Assistants and other short term temporary help. Substitutes/Temporary:

Total Salary: Report total salary including employee reduction plans\*\*\*, supplemental, extra pay for summer school, and board paid fringe benefits (employer paid)\*\*\*\*.



<sup>\*</sup>FTE for Licensed Administrators, Teachers and Other Licensed Personnel is defined by the local school board. Generally FTE for teachers with a 9-10 month contract should be reported as 1.0; FTE for Principals with a 10-12 month contract should be reported as 1.0; FTE for Superintendents with a 12 month contract should be reported as 1.0.

<sup>\*\*</sup>FTE of 1.0 for Non-Licensed Administrators, Classified Personnel and Substitutes/Temporary should be based upon 2,080 hours.

<sup>\*\*\*</sup>Employee reduction plans include benefits received by employees under a Section 125 Salary Reduction Agreement. Does not include social security, workers' compensation, and unemployment insurance.

<sup>\*\*\*\*</sup>Board paid fringe benefits (employer paid) include group life, group