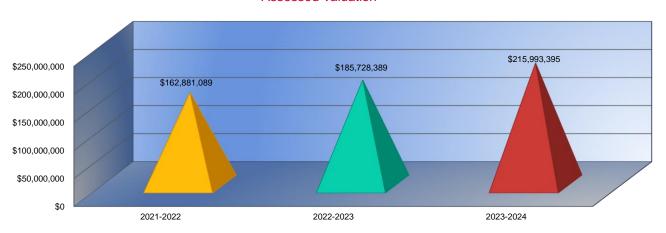

#### **Summary of Total Expenditures by Function (All Funds)**

|                                                      | 2021-2022    | % of  | 2022-2023    | % of  | %      | 2023-2024    | % of  | %      |
|------------------------------------------------------|--------------|-------|--------------|-------|--------|--------------|-------|--------|
|                                                      | Actual       | Total | Actual       | Total | Change | Budget       | Total | Change |
| Instruction                                          | \$12,654,750 | 49%   | \$13,086,670 | 55%   | 3%     | \$13,441,640 | 52%   | 3%     |
| Student Support Services                             | \$353,829    | 1%    | \$369,193    | 2%    | 4%     | \$642,983    | 2%    | 74%    |
| Instructional Support Services                       | \$254,646    | 1%    | \$306,074    | 1%    | 20%    | \$434,265    | 2%    | 42%    |
| Administration & Support                             | \$2,272,349  | 9%    | \$3,218,160  | 13%   | 42%    | \$2,714,921  | 11%   | -16%   |
| Operations & Maintenance                             | \$1,804,110  | 7%    | \$2,156,620  | 9%    | 20%    | \$2,360,323  | 9%    | 9%     |
| Transportation                                       | \$686,858    | 3%    | \$782,501    | 3%    | 14%    | \$859,272    | 3%    | 10%    |
| Food Services                                        | \$1,828,175  | 7%    | \$905,448    | 4%    | -50%   | \$1,496,549  | 6%    | 65%    |
| Capital Improvements                                 | \$1,031,244  | 4%    | \$1,363,442  | 6%    | 32%    | \$2,125,000  | 8%    | 56%    |
| Debt Services                                        | \$4,763,500  | 19%   | \$1,578,500  | 7%    | -67%   | \$1,660,675  | 6%    | 5%     |
| Other Costs                                          | \$71,513     | 0%    | \$138,228    | 1%    | 93%    | \$94,752     | 0%    | -31%   |
| Total Expenditures <sup>1</sup>                      | 25,720,974   | 100%  | \$23,904,836 | 100%  | -7%    | \$25,830,380 | 100%  | 8%     |
| Amount per Pupil                                     | \$15,165     |       | \$13,982     |       | -8%    | \$14,801     |       | 6%     |
| Current Expenditures <sup>2</sup>                    | \$19,633,146 | 100%  | \$20,376,943 | 100%  | 4%     | \$21,169,705 | 100%  | 4%     |
| Amount per Pupil                                     | \$11,575     |       | \$11,918     |       | 3%     | \$12,130     |       | 2%     |
| Percent of Expenditures for Instruction <sup>3</sup> |              |       |              |       |        |              |       |        |
| Total Expenditures                                   | \$12,496,663 | 49%   | \$12,846,730 | 54%   | 5%     | \$13,216,640 | 51%   | -3%    |
| Current Expenditures                                 | \$12,496,663 | 64%   | \$12,846,730 | 63%   | -1%    | \$13,216,640 | 62%   | -1%    |

# Summary of General and Supplemental General Fund Expenditures by Function\*

|                          |              | %     |              | %     |        |              | %     |        |
|--------------------------|--------------|-------|--------------|-------|--------|--------------|-------|--------|
|                          | 2021-2022    | of    | 2022-2023    | of    | %      | 2023-2024    | of    | %      |
|                          | Actual       | Total | Actual       | Total | Change | Budget       | Total | Change |
| Instruction              | \$7,224,443  | 62%   | \$6,345,438  | 53%   | -12%   | \$6,829,653  | 56%   | 8%     |
| Student Support          | \$159,181    | 1%    | \$150,625    | 1%    | -5%    | \$178,231    | 1%    | 18%    |
| Instructional Support    | \$132,492    | 1%    | \$133,376    | 1%    | 1%     | \$140,338    | 1%    | 5%     |
| Administration & Support | \$1,984,147  | 17%   | \$2,931,754  | 24%   | 48%    | \$2,417,058  | 20%   | -18%   |
| Operations & Maintenance | \$1,804,081  | 15%   | \$1,960,577  | 16%   | 9%     | \$2,110,323  | 17%   | 8%     |
| Transportation           | \$402,464    | 3%    | \$440,886    | 4%    | 10%    | \$472,076    | 4%    | 7%     |
| Capital Improvements     | \$0          | 0%    | \$0          | 0%    | 0%     | \$0          | 0%    | 0%     |
| Other Costs              | \$8,860      | <1%   | \$73,496     | \$0   | 730%   | \$30,000     | 0%    | -59%   |
| Total Expenditures       | \$11,715,668 | 100%  | \$12,036,152 | 100%  | 3%     | \$12,177,679 | 100%  | 1%     |
| Amount per Pupil         | \$6,907      |       | \$7,040      |       | 2%     | \$6,978      |       | -1%    |