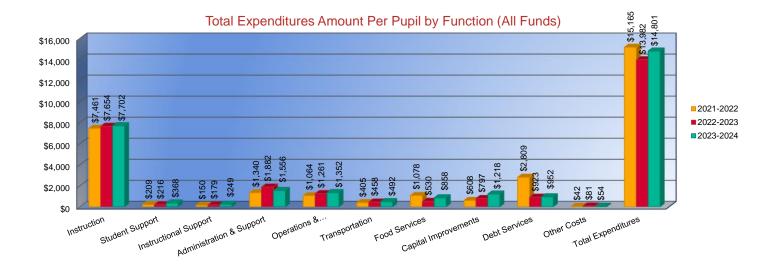

#### **Total Expenditures Amount Per Pupil by Function (All Funds)**

| Instruction                     |
|---------------------------------|
| Student Support                 |
| Instructional Support           |
| Administration & Support        |
| Operations & Maintenance        |
| Transportation                  |
| Food Services                   |
| Capital Improvements            |
| Debt Services                   |
| Other Costs                     |
| Total Expenditures <sup>1</sup> |
| Enrollment (FTE) <sup>2</sup>   |

| 2021-2022<br>Actual |          |
|---------------------|----------|
|                     | \$7,461  |
|                     | \$209    |
|                     | \$150    |
|                     | \$1,340  |
|                     | \$1,064  |
|                     | \$405    |
|                     | \$1,078  |
|                     | \$608    |
|                     | \$2,809  |
|                     | \$42     |
|                     | \$15,165 |
|                     | 1,696.1  |

| 2022-2023<br>Actual |          |
|---------------------|----------|
|                     | \$7,654  |
|                     | \$216    |
|                     | \$179    |
|                     | \$1,882  |
|                     | \$1,261  |
|                     | \$458    |
|                     | \$530    |
|                     | \$797    |
|                     | \$923    |
|                     | \$81     |
|                     | \$13,982 |
|                     | 1,709.7  |

| 2023-2024 |  |  |  |
|-----------|--|--|--|
| Budget    |  |  |  |
| \$7,702   |  |  |  |
| \$368     |  |  |  |
| \$249     |  |  |  |
| \$1,556   |  |  |  |
| \$1,352   |  |  |  |
| \$492     |  |  |  |
| \$858     |  |  |  |
| \$1,218   |  |  |  |
| \$952     |  |  |  |
| \$54      |  |  |  |
| \$14,801  |  |  |  |
| 1,745.2   |  |  |  |

1. Funds Included: (06) General, (07) Federal Funds, (08) Supplemental General, (10) Adult Education, (11) Preschool-Aged At-Risk, (12) Adult Supplemental Education, (13) At Risk (K-12), (14) Bilingual Education, (15) Virtual Education, (16) Capital Outlay, (18) Driver Education, (22) Extraordinary School Program, (26) Professional Development, (28) Parent Education, (29) Summer School, (30) Special Education, (34) Career and Postsecondary Education, (35) Gifts & Grants, (42) Special Liability Expense, (44) School Retirement, (51) KPERS Special Retirement Contribution, (53) Contingency Reserve, (55) Textbook & Student Material Revolving, (56) Activity Fund, (62) Bond & Interest #1, (63) Bond & Interest #2, (66) No-Fund Warrant, (67) Special Assessment, and (78) Special Education Coop Fund.