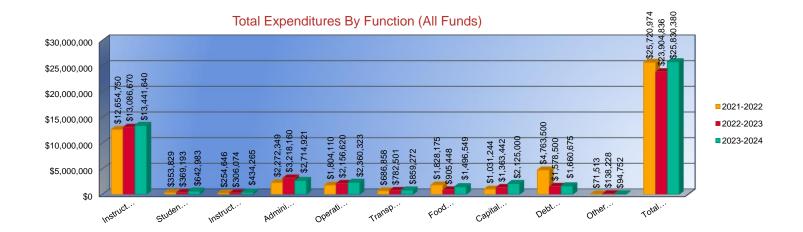

#### **Total Expenditures By Function (All Funds)**

| Instruction                     |
|---------------------------------|
| Student Support                 |
| Instructional Support           |
| Administration & Support        |
| Operations & Maintenance        |
| Transportation                  |
| Food Services                   |
| Capital Improvements            |
| Debt Services                   |
| Other Costs                     |
| Total Expenditures <sup>1</sup> |

| 2021-2022    |  |  |  |  |
|--------------|--|--|--|--|
| Actual       |  |  |  |  |
| \$12,654,750 |  |  |  |  |
| \$353,829    |  |  |  |  |
| \$254,646    |  |  |  |  |
| \$2,272,349  |  |  |  |  |
| \$1,804,110  |  |  |  |  |
| \$686,858    |  |  |  |  |
| \$1,828,175  |  |  |  |  |
| \$1,031,244  |  |  |  |  |
| \$4,763,500  |  |  |  |  |
| \$71,513     |  |  |  |  |
| \$25,720,974 |  |  |  |  |

| 2022-2023    |  |  |
|--------------|--|--|
| Actual       |  |  |
| \$13,086,670 |  |  |
| \$369,193    |  |  |
| \$306,074    |  |  |
| \$3,218,160  |  |  |
| \$2,156,620  |  |  |
| \$782,501    |  |  |
| \$905,448    |  |  |
| \$1,363,442  |  |  |
| \$1,578,500  |  |  |
| \$138,228    |  |  |
| \$23,904,836 |  |  |

| 2023-2024<br>Budget |
|---------------------|
| \$13,441,640        |
| \$642,983           |
| \$434,265           |
| \$2,714,921         |
| \$2,360,323         |
| \$859,272           |
| \$1,496,549         |
| \$2,125,000         |
| \$1,660,675         |
| \$94,752            |
| \$25,830,380        |

1. Funds Included: (06) General, (07) Federal Funds, (08) Supplemental General, (10) Adult Education, (11) Preschool-Aged At-Risk, (12) Adult Supplemental Education, (13) At Risk (K-12), (14) Bilingual Education, (15) Virtual Education, (16) Capital Outlay, (18) Driver Education, (22) Extraordinary School Program, (26) Professional Development, (28) Parent Education, (29) Summer School, (30) Special Education, (34) Career and Postsecondary Education, (35) Gifts & Grants, (42) Special Liability Expense, (44) School Retirement, (51) KPERS Special Retirement Contribution, (53) Contingency Reserve, (55) Textbook & Student Material Revolving, (56) Activity Fund, (62) Bond & Interest #1, (63) Bond & Interest #2, (66) No-Fund Warrant, (67) Special Assessment, and (78) Special Education Coop Fund.