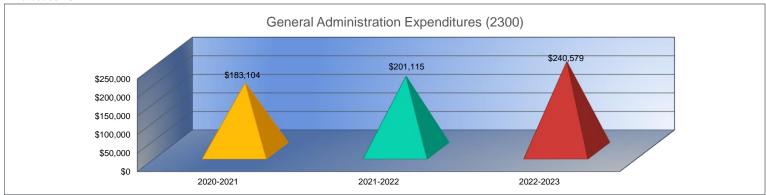

#### Summary of Total Expenditures by Function (All Funds)

|                                    | 2020-2021           | % of  | 2021-2022   | % of  | %      | 2022-2023   | % of  | %      |
|------------------------------------|---------------------|-------|-------------|-------|--------|-------------|-------|--------|
|                                    | Actual              | Total | Actual      | Total | Change | Budget      | Total | Change |
| Instruction                        | \$1,870,166         | 58%   | \$1,757,035 | 54%   | -6%    | \$1,579,420 | 40%   | -10%   |
| Student Support Services           | \$3,732             | 0%    | \$3,325     | 0%    | -11%   | \$3,825     | <1%   | 15%    |
| Instructional Support Services     | \$66,547            | 2%    | \$83,783    | 3%    | 26%    | \$82,242    | 2%    | -2%    |
| Administration & Support           | \$483,231           | 15%   | \$560,778   | 17%   | 16%    | \$515,702   | 13%   | -8%    |
| Operations & Maintenance           | \$386,595           | 12%   | \$384,546   | 12%   | -1%    | \$507,220   | 13%   | 32%    |
| Transportation                     | \$51,523            | 2%    | \$76,561    | 2%    | 49%    | \$391,372   | 10%   | 411%   |
| Food Services                      | \$242,512           | 8%    | \$259,183   | 8%    | 7%     | \$282,944   | 7%    | 9%     |
| Capital Improvements               | \$95,982            | 3%    | \$87,845    | 3%    | -8%    | \$450,000   | 12%   | 412%   |
| Debt Services                      | \$0                 | 0%    | \$0         | 0%    | 0%     | \$0         | 0%    | 0%     |
| Other Costs                        | \$1,675             | <1%   | \$38,349    | 1%    | 2189%  | \$97,339    | 2%    | 154%   |
| Total Expenditures                 | 3,201,963           | 100%  | \$3,251,405 | 100%  | 2%     | \$3,910,064 | 100%  | 20%    |
| Amount per Pupil                   | \$24,442            |       | \$25,402    |       | 4%     | \$28,963    |       | 14%    |
| Current Expenditures <sup>2</sup>  | \$3,012,223         | 100%  | \$3,001,233 | 100%  | 0%     | \$2,837,544 | 100%  | -5%    |
| Amount per Pupil                   | \$22,994            |       | \$23,447    |       | 2%     | \$21,019    |       | -10%   |
| Percent of Expenditures for Instru | uction <sup>3</sup> |       |             |       | _      |             |       | _      |
| Total Expenditures                 | \$1,856,805         | 58%   | \$1,720,712 | 53%   | -5%    | \$1,519,420 | 39%   | -14%   |
| Current Expenditures               | \$1,856,805         | 62%   | \$1,720,712 | 57%   | -5%    | \$1,519,420 | 54%   | -3%    |