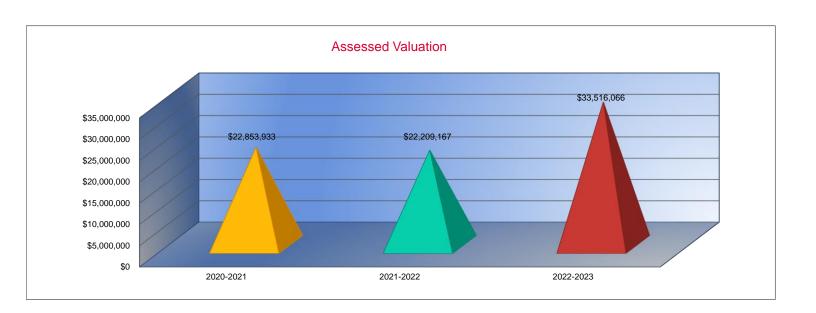

| 13.089 |
|           | 0.000  |
|           | 8.000  |
|           | 0.000  |
|           | 0.000  |
|           | 0.000  |
|           | 0.000  |
|           | 0.000  |
|           | 0.000  |
|           | 0.000  |
|           | 0.000  |
|           | 0.000  |
|           | 0.000  |
| 4         | 41.089 |
|           | 0.000  |
|           | 0.000  |
|           | 0.000  |
|           | 3.000  |
|           | 0.000  |
|           | 3.000  |
|           |        |



#### **Other Information**

|                    | 2020-2021    |
|--------------------|--------------|
|                    | Actual       |
| Assessed Valuation | \$22,853,933 |
| Total USD Debt     | \$0          |

| 2021-2022    |  |
|--------------|--|
| Actual       |  |
| \$22,209,167 |  |
| \$0          |  |