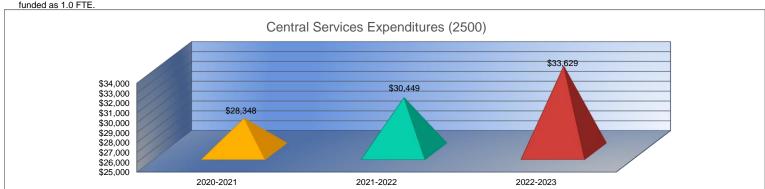

| 0%          |
| \$0                 | 0%          |
| \$0                 | 0%          |
| \$0                 | 0%          |
| \$33,629            | 10%         |
| 135.0               | 5%          |
| \$249               | 5%          |
| \$0                 | 0%          |
| \$0                 | 0%          |
| \$0                 | 0%          |
| \$33,629            | 10%         |

- 1. Gifts & Grants includes private grants and grants from non-federal sources.
- 2. Amount per pupil excludes the following funds: Adult Education, Adult Supplemental Education, and Special Education Coop.
- 3. FTE enrollment includes 9/20 and 2/20 counts, Preschool-Aged At-Risk (4 year old) and Virtual; excludes KAMS. Beginning in 2017-2018, full-day Kindergarten is funded as 1.0 FTE.



|                                 | 2020-2021<br>Actual |
|---------------------------------|---------------------|
| General                         | \$296,084           |
| Federal Funds                   | \$1,078             |
| Supplemental General            | \$0                 |
| Preschool-Aged At-Risk          | \$0                 |
| At Risk (K-12)                  | \$0                 |
| Bilingual Education             | \$0                 |
| Virtual Education               | \$0                 |
| Capital Outlay                  | \$80,397            |
| Driver Training                 | \$0                 |
| Declining Enrollment            | \$0                 |
| Extraordinary School Program    | \$0                 |
| Food Service                    | \$415