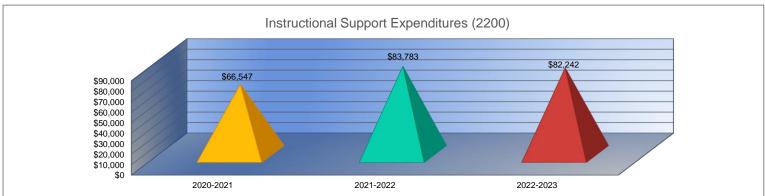

#### Summary of Total Expenditures by Function (All Funds)

|                                    | 2020-2021           | % of  | 2021-2022   | % of  | %      | 2022-2023   | % of  | %      |
|------------------------------------|---------------------|-------|-------------|-------|--------|-------------|-------|--------|
|                                    | Actual              | Total | Actual      | Total | Change | Budget      | Total | Change |
| Instruction                        | \$1,870,166         | 58%   | \$1,757,035 | 54%   | -6%    | \$1,579,420 | 40%   | -10%   |
| Student Support Services           | \$3,732             | 0%    | \$3,325     | 0%    | -11%   | \$3,825     | <1%   | 15%    |
| Instructional Support Services     | \$66,547            | 2%    | \$83,783    | 3%    | 26%    | \$82,242    | 2%    | -2%    |
| Administration & Support           | \$483,231           | 15%   | \$560,778   | 17%   | 16%    | \$515,702   | 13%   | -8%    |
| Operations & Maintenance           | \$386,595           | 12%   | \$384,546   | 12%   | -1%    | \$507,220   | 13%   | 32%    |
| Transportation                     | \$51,523            | 2%    | \$76,561    | 2%    | 49%    | \$391,372   | 10%   | 411%   |
| Food Services                      | \$242,512           | 8%    | \$259,183   | 8%    | 7%     | \$282,944   | 7%    | 9%     |
| Capital Improvements               | \$95,982            | 3%    | \$87,845    | 3%    | -8%    | \$450,000   | 12%   | 412%   |
| Debt Services                      | \$0                 | 0%    | \$0         | 0%    | 0%     | \$0         | 0%    | 0%     |
| Other Costs                        | \$1,675             | <1%   | \$38,349    | 1%    | 2189%  | \$97,339    | 2%    | 154%   |
| Total Expenditures                 | 3,201,963           | 100%  | \$3,251,405 | 100%  | 2%     | \$3,910,064 | 100%  | 20%    |
| Amount per Pupil                   | \$24,442            |       | \$25,402    |       | 4%     | \$28,963    |       | 14%    |
| Current Expenditures <sup>2</sup>  | \$3,012,223         | 100%  | \$3,001,233 | 100%  | 0%     | \$2,837,544 | 100%  | -5%    |
| Amount per Pupil                   | \$22,994            |       | \$23,447    |       | 2%     | \$21,019    |       | -10%   |
| Percent of Expenditures for Instru | uction <sup>3</sup> |       |             |       | _      |             |       | _      |
| Total Expenditures                 | \$1,856,805         | 58%   | \$1,720,712 | 53%   | -5%    | \$1,519,420 | 39%   | -14%   |
| Current Expenditures               | \$1,856,805         | 62%   | \$1,720,712 | 57%   | -5%    | \$1,519,420 | 54%   | -3%    |