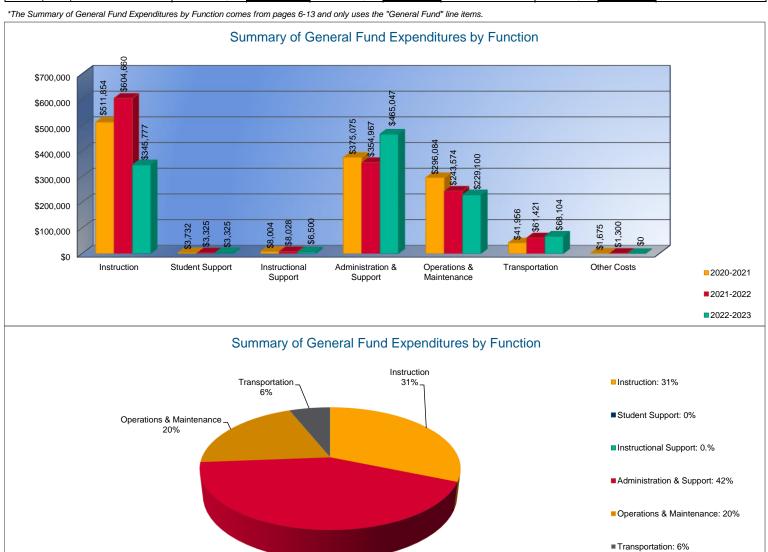

### Summary of General Fund Expenditures by Function\*

|                          | 2020-2021<br>Actual | %<br>of<br>Total | 2021-2022<br>Actual | %<br>of<br>Total | %<br>Change | 2022-2023<br>Budget | %<br>of<br>Total | %<br>Change |
|--------------------------|---------------------|------------------|---------------------|------------------|-------------|---------------------|------------------|-------------|
| Instruction              | \$511,854           | 41%              | \$604,660           | 47%              | 18%         | \$345,777           | 31%              | -43%        |
| Student Support          | \$3,732             | 0%               | \$3,325             | 0%               | -11%        | \$3,325             | 0%               | 0%          |
| Instructional Support    | \$8,004             | 1%               | \$8,028             | 1%               | 0%          | \$6,500             | 1%               | -19%        |
| Administration & Support | \$375,075           | 30%              | \$354,967           | 28%              | -5%         | \$465,047           | 42%              | 31%         |
| Operations & Maintenance | \$296,084           | 24%              | \$243,574           | 19%              | -18%        | \$229,100           | 20%              | -6%         |
| Transportation           | \$41,956            | 3%               | \$61,421            | 5%               | 46%         | \$68,104            | 6%               | 11%         |
| Capital Improvements     | \$0                 | 0%               | \$0                 | 0%               | 0%          | \$0                 | 0%               | 0%          |
| Other Costs              | \$1,675             | 0%               | \$1,300             | 0%               | -22%        | \$0                 | 0%               | -100%       |
| Total Expenditures       | \$1,238,380         | 100%             | \$1,277,275         | 100%             | 3%          | \$1,117,853         | 100%             | -12%        |
| Amount per Pupil         | \$9,453             |                  | \$9,979             |                  | 6%          | \$8,280             |                  | -17%        |

Administration & Support

■Other Costs: 0%