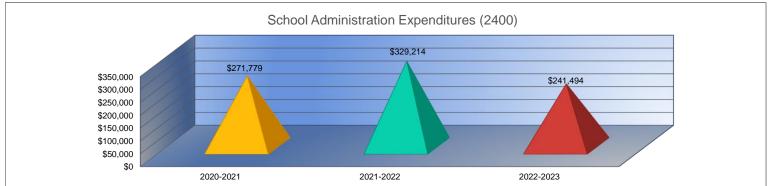

| 0%          |
| \$0                 | 0%          |
| \$0                 | 0%          |
| \$241,494           | -27%        |
| 135.0               | 5%          |
| \$1,789             | -30%        |
| \$0                 | 0%          |
| \$0                 | 0%          |
| \$0                 | 0%          |
| \$241,494           | -27%        |
| <del></del>         |             |

- 1. Gifts & Grants includes private grants and grants from non-federal sources.
- 2. Amount per pupil excludes the following funds: Adult Education, Adult Supplemental Education, and Special Education Coop.
- 3. FTE enrollment includes 9/20 and 2/20 counts, Preschool-Aged At-Risk (4 year old) and Virtual; excludes KAMS. Beginning in 2017-2018, full-day Kindergarten is funded as 1.0 FTE.



#### **Central Services Expenditures (2500)**

|                                 | 2020-2021<br>Actual |
|---------------------------------|---------------------|
| General                         | \$27,317            |
| Federal Funds                   | \$0                 |
| Supplemental General            | \$0                 |
| Preschool-Aged At-Risk          | \$1,031             |
| At Risk (K-12)                  | \$0                 |
| Bilingual Education             | \$0                 |
| Virtual Education               | \$0                 |
| Capital Outlay                  | \$0                 |
| Driver Training                 | \$0                 |
| Declining Enrollment            | \$0                 |
| Extraordinary School Program    | \$0