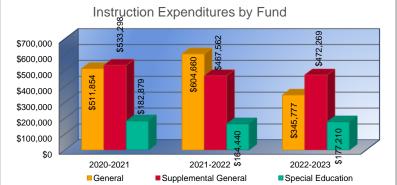

#### Instruction Expenditures (1000)

|                                 | 2020-2021   |
|---------------------------------|-------------|
| 0                               | Actual      |
| General                         | \$511,854   |
| Federal Funds                   | \$256,217   |
| Supplemental General            | \$533,298   |
| Preschool-Aged At-Risk          | \$12,676    |
| At Risk (K-12)                  | \$171,795   |
| Bilingual Education             | \$50,716    |
| Virtual Education               | \$0         |
| Capital Outlay                  | \$13,361    |
| Driver Education                | \$4,338     |
| Declining Enrollment            | \$0         |
| Extraordinary School Program    | \$0         |
| Food Service                    | \$0         |
| Professional Development        | \$0         |
| Parent Education Program        | \$0         |
| Summer School                   | \$0         |
| Special Education               | \$182,879   |
| Cost of Living                  | \$0         |
| Career and Postsecondary Ed.    | \$0         |
| Gifts & Grants <sup>1</sup>     | \$16,388    |
| Special Liability               | \$0         |
| School Retirement               | \$0         |
| Extraordinary Growth Facilities | \$0         |
| Special Reserve                 | \$0         |
| KPERS Spec. Ret. Contribution   | \$94,830    |
| Contingency Reserve             | \$0         |
| Text Book & Student Material    | \$10,141    |
| Activity Fund                   | \$11,673    |
| Bond and Interest #1            | \$0         |
| Bond and Interest #2            | \$0         |
| No-Fund Warrant                 | \$0         |
| Special Assessment              | \$0         |
| Temporary Note                  | \$0         |
| SUBTOTAL                        | \$1,870,166 |
| Enrollment (FTE) <sup>3</sup>   | 131.0       |
| Amount per Pupil <sup>2</sup>   | \$14,276    |
| Adult Education                 | \$0         |
| Adult Supplemental Education    | \$0         |
| Special Education Coop          | \$0         |
| TOTAL                           | \$1,870,166 |

| 2021-2022   | %      |
|-------------|--------|
| Actual      | Change |
| \$604,660   | 18%    |
| \$223,780   | -13%   |
| \$467,562   | -12%   |
| \$6,787     | -46%   |
| \$105,885   | -38%   |
| \$44,236    | -13%   |
| \$0         | 0%     |
| \$36,323    | 172%   |
| \$4,514     | 4%     |
| \$0         | 0%     |
| \$0         | 0%     |
| \$0         | 0%     |
| \$0         | 0%     |
| \$0         | 0%     |
| \$0         | 0%     |
| \$164,440   | -10%   |
| \$0         | 0%     |
| \$0         | 0%     |
| \$1,000     | -94%   |
| \$0         | 0%     |
| \$0         | 0%     |
| \$0         | 0%     |
| \$0         | 0%     |
| \$77,263    | -19%   |
| \$0         | 0%     |
| \$5,269     | -48%   |
| \$15,316    | 31%    |
| \$0         | 0%     |
| \$0         | 0%     |
| \$0         | 0%     |
| \$0         | 0%     |
| \$0         | 0%     |
| \$1,757,035 | -6%    |
| 128.0       | -2%    |
| \$13,727    | -4%    |
| \$0         | 0%     |
| \$0         | 0%     |
| \$0         | 0%     |
| \$1,757,035 | -6%    |
| Ψ1,131,000  |        |

|                     | • •         |
|---------------------|-------------|
| 2022-2023<br>Budget | %<br>Change |
| \$345,777           | -43%        |
| \$163,215           | -27%        |
| \$472,269           | 1%          |
| \$19,400            | 186%        |
| \$161,115           | 52%         |
| \$81,731            | 85%         |
| \$0                 | 0%          |
| \$60,000            | 65%         |
| \$4,931             | 9%          |
| \$0                 | 0%          |
| \$0                 | 0%          |
| \$0                 | 0%          |
| \$0                 | 0%          |
| \$0                 | 0%          |
| \$0                 | 0%          |
| \$177,210           | 8%          |
| \$0                 | 0%          |
| \$0                 | 0%          |
| \$13,772            | 1277%       |
| \$0                 | 0%          |
| \$0                 | 0%          |
| \$0                 | 0%          |
|                     |             |
| \$80,000            | 4%          |
|                     |             |
|                     |             |
|                     |             |
| \$0                 | 0%          |
| \$0                 | 0%          |
| \$0                 | 0%          |
| \$0                 | 0%          |
| \$0                 | 0%          |
| \$1,579,420         | -10%        |
| 135.0               | 5%          |
| \$11,699            | -15%        |
| \$0                 | 0%          |
| \$0                 | 0%          |
| \$0                 | 0%          |
| \$1,579,420         | -10%        |
| \$1,579,420         | -10%        |

#### Summary of Supplemental General Fund Expenditures by Function\*

|                          |           | %     |           | %     |        |           | %     |        |
|--------------------------|-----------|-------|-----------|-------|--------|-----------|-------|--------|
|                          | 2020-2021 | of    | 2021-2022 | of    | %      | 2022-2023 | of    | %      |
|                          | Actual    | Total | Actual    | Total | Change | Budget    | Total | Change |
| Instruction              | \$533,298 | 91%   | \$467,562 | 78%   | -12%   | \$472,269 | 100%  | 1%     |
| Student Support          | \$0       | 0%    | \$0       | 0%    | 0%     | \$0       | 0%    | 0%     |
| Instructional Support    | \$0       | 0%    | \$0       | 0%    | 0%     | \$0       | 0%    | 0%     |
| Administration & Support | \$55,315  | 9%    | \$129,916 | 22%   | 135%   | \$0       | 0%    | -100%  |
| Operations & Maintenance | \$0       | 0%    | \$0       | 0%    | 0%     | \$0       | 0%    | 0%     |
| Transportation           | \$0       | 0%    | \$0       | 0%    | 0%     | \$0       | 0%    | 0%     |
| Capital Improvements     | \$0       | 0%    | \$0       | 0%    | 0%     | \$0       | 0%    | 0%     |
| Other Costs              | \$0       | 0%    | \$0       | 0%    | 0%     | \$0       | 0%    | 0%     |
| Total Expenditures       | \$588,613 | 100%  | \$597,478 | 100%  | 2%     | \$472,269 | 100%  | -21%   |
| Amount per Pupil         | \$4,493   |       | \$4,668   |       | 4%     | \$3,498   |       | -25%   |

### Summary of Special Education Fund by Function\*

|                                 | 2020-2021 | %<br>of | 2021-2022 | %<br>of | %      | 2022-2023 | %<br>of | %      |
|---------------------------------|-----------|---------|-----------|---------|--------|-----------|---------|--------|
|                                 | Actual    | Total   | Actual    | Total   | Change | Budget    | Total   | Change |
| Instruction                     | \$182,879 | 100%    | \$164,440 | 100%    | -10%   | \$177,210 | 66%     | 8%     |
| Student Support                 | \$0       | 0%      | \$0       | 0%      | 0%     | \$0       | 0%      | 0%     |
| Instructional Support           | \$0       | 0%      | \$0       | 0%      | 0%     | \$0       | 0%      | 0%     |
| Administraton & Support         | \$0       | 0%      | \$0       | 0%      | 0%     | \$0       | 0%      | 0%     |
| Operations & Maintenance        | \$0       | 0%      | \$0       | 0%      | 0%     | \$0       | 0%      | 0%     |
| Transportation                  | \$0       | 0%      | \$0       | 0%      | 0%     | \$0       | 0%      | 0%     |
| Capital Improvements            | \$0       | 0%      | \$0       | 0%      | 0%     | \$0       | 0%      | 0%     |
| Other Costs                     | \$0       | 0%      | \$0       | 0%      | 0%     | \$91,985  | 34%     | 0%     |
| Total Expenditures <sup>1</sup> | \$182,879 | 100%    | \$164,440 | 100%    | -10%   | \$269,195 | 100%    | 64%    |
| Amount per Pupil                | \$1,396   |         | \$1,285   |         | -8%    | \$1,994   |         | 55%    |