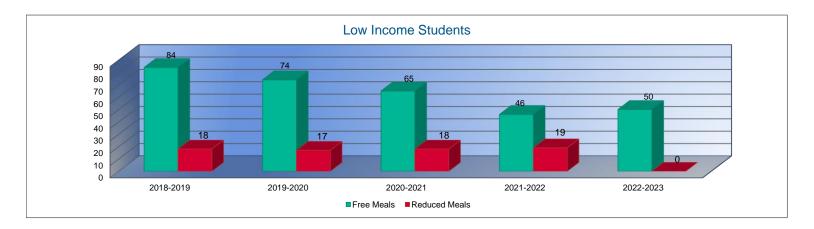

| Change |
| FTE Enrollment (excl. Virtual) <sup>1</sup> | 162.7     | 150.8     | -7%    | 131.0     | -13%   | 128.0     | -2%    | 135.0     | 5%     |
| FTE Enrollment (incl. Virtual) <sup>1</sup> | 162.7     | 150.8     | -7%    | 131.0     | -13%   | 128.0     | -2%    | 135.0     | 5%     |
| Free Meal Student Headcount                 | 84        | 74        | -12%   | 65        | -12%   | 46        | -29%   | 50        | 9%     |
| Reduced Meal Student Headcount              | 18        | 17        | -6%    | 18        | 6%     | 19        | 6%     | 0         | -100%  |

<sup>1.</sup> FTE Enrollment includes 9/20 and 2/20 counts, Preschool-Aged At-Risk (4 year olds). Beginning in the 2017-2018 school year, full-day Kindergarten is funded as 1.0 FTE. KAMS FTE is excluded.







2022-2023 USD # 209

#### Mill Rates by Fund

|                                     | 2020-2021<br>Actual |
|-------------------------------------|---------------------|
| General                             | 20.000              |
| Supplemental General                | 23.293              |
| Adult Education                     | 0.000               |
| Capital Outlay                      | 8.000               |
| Declining Enrollment                | 0.000               |
| Cost of Living                      | 0.000               |
| Special Liability                   | 0.000               |
| School Retirement                   | 0.000               |
| Extraordinary Growth Facilities     | 0.000               |
| Bond and Interest #1                | 0.000               |
| Bond a