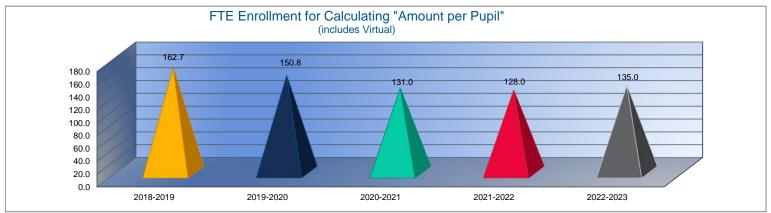

Note: FTE is the audited enrollment 9/20 and 2/20 (if applicable) and estimated for the budget year, which includes preschool-aged at-risk and virtual enrollment. Enrollment does not include non-funded preschool. Beginning 2017-18, full-day Kindergarten is 1.0 FTE. This information is used for calculating Amount Per Pupil for Sumexpen.xlsx and Budget At A Glance (BAG).