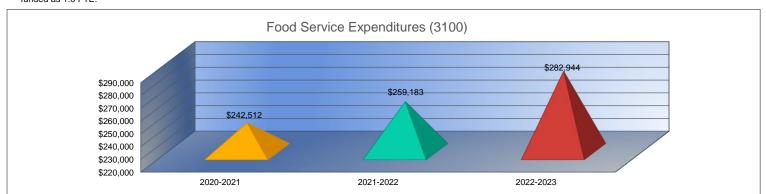

#### Summary of Total Expenditures by Function (All Funds)

|                                    | 2020-2021           | % of  | 2021-2022   | % of  | %      | 2022-2023   | % of  | %      |
|------------------------------------|---------------------|-------|-------------|-------|--------|-------------|-------|--------|
|                                    | Actual              | Total | Actual      | Total | Change | Budget      | Total | Change |
| Instruction                        | \$1,870,166         | 58%   | \$1,757,035 | 54%   | -6%    | \$1,579,420 | 40%   | -10%   |
| Student Support Services           | \$3,732             | 0%    | \$3,325     | 0%    | -11%   | \$3,825     | <1%   | 15%    |
| Instructional Support Services     | \$66,547            | 2%    | \$83,783    | 3%    | 26%    | \$82,242    | 2%    | -2%    |
| Administration & Support           | \$483,231           | 15%   | \$560,778   | 17%   | 16%    | \$515,702   | 13%   | -8%    |
| Operations & Maintenance           | \$386,595           | 12%   | \$384,546   | 12%   | -1%    | \$507,220   | 13%   | 32%    |
| Transportation                     | \$51,523            | 2%    | \$76,561    | 2%    | 49%    | \$391,372   | 10%   | 411%   |
| Food Services                      | \$242,512           | 8%    | \$259,183   | 8%    | 7%     | \$282,944   | 7%    | 9%     |
| Capital Improvements               | \$95,982            | 3%    | \$87,845    | 3%    | -8%    | \$450,000   | 12%   | 412%   |
| Debt Services                      | \$0                 | 0%    | \$0         | 0%    | 0%     | \$0         | 0%    | 0%     |
| Other Costs                        | \$1,675             | <1%   | \$38,349    | 1%    | 2189%  | \$97,339    | 2%    | 154%   |
| Total Expenditures                 | 3,201,963           | 100%  | \$3,251,405 | 100%  | 2%     | \$3,910,064 | 100%  | 20%    |
| Amount per Pupil                   | \$24,442            |       | \$25,402    |       | 4%     | \$28,963    |       | 14%    |
| Current Expenditures <sup>2</sup>  | \$3,012,223         | 100%  | \$3,001,233 | 100%  | 0%     | \$2,837,544 | 100%  | -5%    |
| Amount per Pupil                   | \$22,994            |       | \$23,447    |       | 2%     | \$21,019    |       | -10%   |
| Percent of Expenditures for Instru | uction <sup>3</sup> |       |             |       | _      |             |       | _      |
| Total Expenditures                 | \$1,856,805         | 58%   | \$1,720,712 | 53%   | -5%    | \$1,519,420 | 39%   | -14%   |
| Current Expenditures               | \$1,856,805         | 62%   | \$1,720,712 | 57%   | -5%    | \$1,519,420 | 54%   | -3%    |

Functions Included: Instruction (1000), Student Support Services (2100), Instructional Support Services (2200), Administration & Support (2300, 2400, 2500),

Operations & Maintenance (2600), Transportation (2700), Food Service (3100), Other Costs (2900, 3300), Capital Improvements (4000),