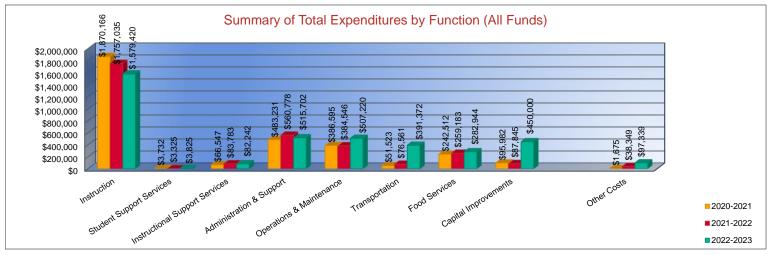

#### Summary of Total Expenditures by Function (All Funds)

|                                    | 2020-2021           | % of  | 2021-2022   | % of  | %      | 2022-2023   | % of  | %      |
|------------------------------------|---------------------|-------|-------------|-------|--------|-------------|-------|--------|
|                                    | Actual              | Total | Actual      | Total | Change | Budget      | Total | Change |
| Instruction                        | \$1,870,166         | 58%   | \$1,757,035 | 54%   | -6%    | \$1,579,420 | 40%   | -10%   |
| Student Support Services           | \$3,732             | 0%    | \$3,325     | 0%    | -11%   | \$3,825     | <1%   | 15%    |
| Instructional Support Services     | \$66,547            | 2%    | \$83,783    | 3%    | 26%    | \$82,242    | 2%    | -2%    |
| Administration & Support           | \$483,231           | 15%   | \$560,778   | 17%   | 16%    | \$515,702   | 13%   | -8%    |
| Operations & Maintenance           | \$386,595           | 12%   | \$384,546   | 12%   | -1%    | \$507,220   | 13%   | 32%    |
| Transportation                     | \$51,523            | 2%    | \$76,561    | 2%    | 49%    | \$391,372   | 10%   | 411%   |
| Food Services                      | \$242,512           | 8%    | \$259,183   | 8%    | 7%     | \$282,944   | 7%    | 9%     |
| Capital Improvements               | \$95,982            | 3%    | \$87,845    | 3%    | -8%    | \$450,000   | 12%   | 412%   |
| Debt Services                      | \$0                 | 0%    | \$0         | 0%    | 0%     | \$0         | 0%    | 0%     |
| Other Costs                        | \$1,675             | <1%   | \$38,349    | 1%    | 2189%  | \$97,339    | 2%    | 154%   |
| Total Expenditures                 | 3,201,963           | 100%  | \$3,251,405 | 100%  | 2%     | \$3,910,064 | 100%  | 20%    |
| Amount per Pupil                   | \$24,442            |       | \$25,402    |       | 4%     | \$28,963    |       | 14%    |
| Current Expenditures <sup>2</sup>  | \$3,012,223         | 100%  | \$3,001,233 | 100%  | 0%     | \$2,837,544 | 100%  | -5%    |
| Amount per Pupil                   | \$22,994            |       | \$23,447    |       | 2%     | \$21,019    |       | -10%   |
| Percent of Expenditures for Instru | uction <sup>3</sup> |       |             |       | _      |             |       | _      |
| Total Expenditures                 | \$1,856,805         | 58%   | \$1,720,712 | 53%   | -5%    | \$1,519,420 | 39%   | -14%   |
| Current Expenditures               | \$1,856,805         | 62%   | \$1,720,712 | 57%   | -5%    | \$1,519,420 | 54%   | -3%    |

- 1. Funds Included: (06) General, (07) Federal Funds, (08) Supplemental General, (10) Adult Education, (11) Preschool-Aged At-Risk, (12) Adult Supplemental Education, (13) At Risk (K-12), (14) Bilingual Education, (15) Virtual Education, (16) Capital Outlay, (18) Driver Education, (22) Extraordinary School Program, (26) Professional Development, (28) Parent Education, (29) Summer School, (30) Special Education, (34) Career and Postsecondary Education, (35) Gifts & Grants, (42) Special Liability Expense, (44) School Retirement, (51) KPERS Special Retirement Contribution, (53) Contingency Reserve, (55) Textbook & Student Material Revolving, (56) Activity Fund, (62) Bond & Interest #1, (63) Bond & Interest #2, (66) No-Fund Warrant, (67) Special Assessment, and (78) Special Education Coop Fund.
- 2. Current Expenditures excludes Capital Outlay (Code 16) and Bond Debt expenditures (Code 62 & 63)
- 3. Instruction excludes Capital Outlay (Code 16) and Bond Debt expenditures (Code 62 & 63)

Functions Included: Instruction (1000), Student Support Services (2100), Instructional Support Services (2200), Administration & Support (2300, 2400, 2500),

Operations & Maintenance (2600), Transportation (2700), Food Service (3100), Other Costs (2900, 3300), Capital Improvements (4000),

Debt Services (5100) and Transfers (5200)