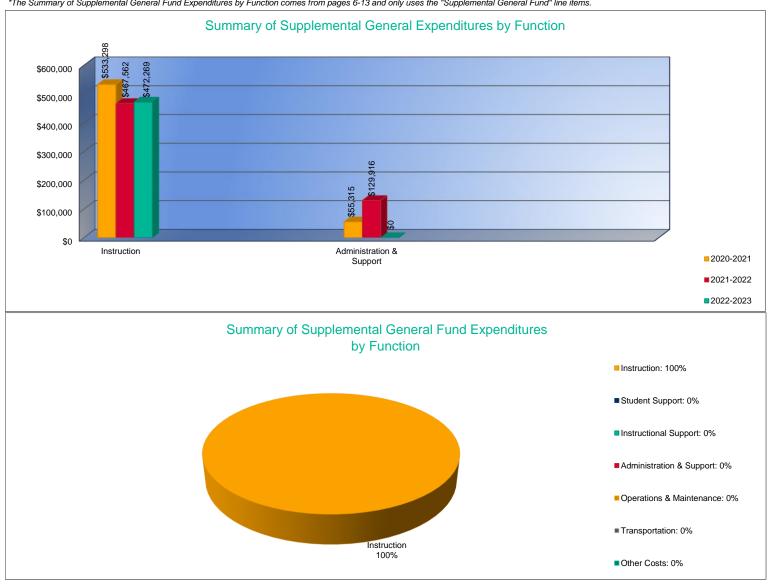

#### Summary of Supplemental General Fund Expenditures by Function\*

|                          |           | %     |           | %     |        |           | %     |        |
|--------------------------|-----------|-------|-----------|-------|--------|-----------|-------|--------|
|                          | 2020-2021 | of    | 2021-2022 | of    | %      | 2022-2023 | of    | %      |
|                          | Actual    | Total | Actual    | Total | Change | Budget    | Total | Change |
| Instruction              | \$533,298 | 91%   | \$467,562 | 78%   | -12%   | \$472,269 | 100%  | 1%     |
| Student Support          | \$0       | 0%    | \$0       | 0%    | 0%     | \$0       | 0%    | 0%     |
| Instructional Support    | \$0       | 0%    | \$0       | 0%    | 0%     | \$0       | 0%    | 0%     |
| Administration & Support | \$55,315  | 9%    | \$129,916 | 22%   | 135%   | \$0       | 0%    | -100%  |
| Operations & Maintenance | \$0       | 0%    | \$0       | 0%    | 0%     | \$0       | 0%    | 0%     |
| Transportation           | \$0       | 0%    | \$0       | 0%    | 0%     | \$0       | 0%    | 0%     |
| Capital Improvements     | \$0       | 0%    | \$0       | 0%    | 0%     | \$0       | 0%    | 0%     |
| Other Costs              | \$0       | 0%    | \$0       | 0%    | 0%     | \$0       | 0%    | 0%     |
| Total Expenditures       | \$588,613 | 100%  | \$597,478 | 100%  | 2%     | \$472,269 | 100%  | -21%   |
| Amount per Pupil         | \$4,493   |       | \$4,668   |       | 4%     | \$3,498   |       | -25%   |

<sup>\*</sup>The Summary of Supplemental General Fund Expenditures by Function comes from pages 6-13 and only uses the "Supplemental General Fund" line items.