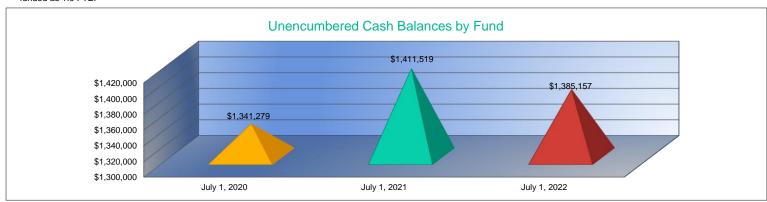

|
| \$451                  |
| \$0                    |
| \$0                    |
| \$0                    |
| \$0                    |
| \$0                    |
| \$0                    |
| \$1,385,157            |
| 135.0                  |
| \$10,260               |
| \$0                    |
| \$0                    |
| \$0                    |
| \$1,385,157            |
| <del>φ1,30</del> 3,137 |

- 1. Gifts & Grants includes private grants and grants from non-federal sources.
- Amount per pupil excludes the following funds: Adult Education, Adult Supplemental Education, and Special Education Coop.
- 3. FTE enrollment includes 9/20 and 2/20 counts, Preschool-Aged At-Risk (4 year old) and Virtual; excludes KAMS. Beginning in 2017-2018, full-day Kindergarten is funded as 1.0 FTE.



2022-2023 USD # 209

#### Unencumbered Cash Balances Reserve Funds

|                  | July 1, 2020 |
|------------------|--------------|
| Special Reserve  | \$0          |
| Amount per Pupil | \$0          |

| July 1, 2021 |     |
|--------------|-----|
|              | \$0 |
|              | \$0 |



School districts are authorized by law to self insure rather than purchase insurance for the following categories:

Worker's Comp, Health Insurance, Life Insurance, Property and Casualty (Risk Management) and Disability Income Insurance. Monies are placed in the Self Insured Fund to pay for claims which may arise from the categories listed above.



#### **Enrollment Information**

|                                             | 2018-2019 | 2019-2020 | %      | 2020-2021 | %      | 202