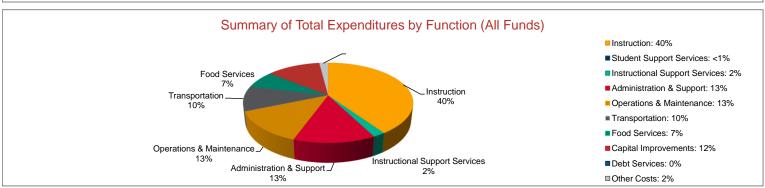

#### Summary of Total Expenditures by Function (All Funds)

|                                    | 2020-2021           | % of  | 2021-2022   | % of  | %      | 2022-2023   | % of  | %      |
|------------------------------------|---------------------|-------|-------------|-------|--------|-------------|-------|--------|
|                                    | Actual              | Total | Actual      | Total | Change | Budget      | Total | Change |
| Instruction                        | \$1,870,166         | 58%   | \$1,757,035 | 54%   | -6%    | \$1,579,420 | 40%   | -10%   |
| Student Support Services           | \$3,732             | 0%    | \$3,325     | 0%    | -11%   | \$3,825     | <1%   | 15%    |
| Instructional Support Services     | \$66,547            | 2%    | \$83,783    | 3%    | 26%    | \$82,242    | 2%    | -2%    |
| Administration & Support           | \$483,231           | 15%   | \$560,778   | 17%   | 16%    | \$515,702   | 13%   | -8%    |
| Operations & Maintenance           | \$386,595           | 12%   | \$384,546   | 12%   | -1%    | \$507,220   | 13%   | 32%    |
| Transportation                     | \$51,523            | 2%    | \$76,561    | 2%    | 49%    | \$391,372   | 10%   | 411%   |
| Food Services                      | \$242,512           | 8%    | \$259,183   | 8%    | 7%     | \$282,944   | 7%    | 9%     |
| Capital Improvements               | \$95,982            | 3%    | \$87,845    | 3%    | -8%    | \$450,000   | 12%   | 412%   |
| Debt Services                      | \$0                 | 0%    | \$0         | 0%    | 0%     | \$0         | 0%    | 0%     |
| Other Costs                        | \$1,675             | <1%   | \$38,349    | 1%    | 2189%  | \$97,339    | 2%    | 154%   |
| Total Expenditures                 | 3,201,963           | 100%  | \$3,251,405 | 100%  | 2%     | \$3,910,064 | 100%  | 20%    |
| Amount per Pupil                   | \$24,442            |       | \$25,402    |       | 4%     | \$28,963    |       | 14%    |
| Current Expenditures <sup>2</sup>  | \$3,012,223         | 100%  | \$3,001,233 | 100%  | 0%     | \$2,837,544 | 100%  | -5%    |
| Amount per Pupil                   | \$22,994            |       | \$23,447    |       | 2%     | \$21,019    |       | -10%   |
| Percent of Expenditures for Instru | uction <sup>3</sup> |       |             |       | _      |             |       | _      |
| Total Expenditures                 | \$1,856,805         | 58%   | \$1,720,712 | 53%   | -5%    | \$1,519,420 | 39%   | -14%   |
| Current Expenditures               | \$1,856,805         | 62%   | \$1,720,712 | 57%   | -5%    | \$1,519,420 | 54%   | -3%    |