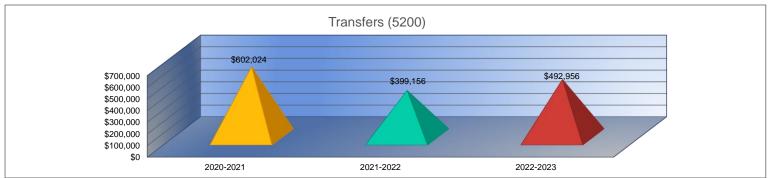

| 0%          |
| \$0                 | 0%          |
| \$0                 | 0%          |
| \$492,956           | 23%         |
| 135.0               | 5%          |
| \$3,652             | 17%         |
| \$0                 | 0%          |
| \$0                 | 0%          |
| \$0                 | 0%          |
| \$492,956           | 23%         |
| Ψ 10Z,550           | 20 /0       |

- 1. Gifts & Grants includes private grants and grants from non-federal sources.
- 2. Amount per pupil excludes the following funds: Adult Education, Adult Supplemental Education, and Special Education Coop.
- 3. FTE enrollment includes 9/20 and 2/20 counts, Preschool-Aged At-Risk (4 year old) and Virtual; excludes KAMS. Beginning in 2017-2018, full-day Kindergarten is funded as 1.0 FTE.



2022-2023 USD # 209

#### **Unencumbered Cash Balances by Fund**

|                                 | July 1, 2020 |
|---------------------------------|--------------|
| General                         | \$0          |
| Federal Funds                   | -\$13,582    |
| Supplemental General            | \$97,314     |
| Preschool-Aged At-Risk          | \$0          |
| At Risk (K-12)                  | \$0          |
| Bilingual Education             | \$0          |
| Virtual Education               | \$0          |
| Capital Outlay                  | \$687,530    |
| Driver Training                 | \$2,773      |
| Declining Enrollment            | \$0          |
| Extraordinary School Program    | \$0          |
| Food Service                    | \$95,991     |
| Professional Dev