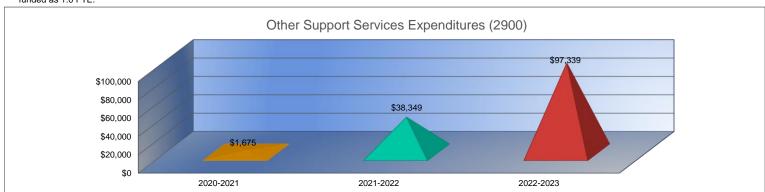

#### Summary of Total Expenditures by Function (All Funds)

|                                    | 2020-2021           | % of  | 2021-2022   | % of  | %      | 2022-2023   | % of  | %      |
|------------------------------------|---------------------|-------|-------------|-------|--------|-------------|-------|--------|
|                                    | Actual              | Total | Actual      | Total | Change | Budget      | Total | Change |
| Instruction                        | \$1,870,166         | 58%   | \$1,757,035 | 54%   | -6%    | \$1,579,420 | 40%   | -10%   |
| Student Support Services           | \$3,732             | 0%    | \$3,325     | 0%    | -11%   | \$3,825     | <1%   | 15%    |
| Instructional Support Services     | \$66,547            | 2%    | \$83,783    | 3%    | 26%    | \$82,242    | 2%    | -2%    |
| Administration & Support           | \$483,231           | 15%   | \$560,778   | 17%   | 16%    | \$515,702   | 13%   | -8%    |
| Operations & Maintenance           | \$386,595           | 12%   | \$384,546   | 12%   | -1%    | \$507,220   | 13%   | 32%    |
| Transportation                     | \$51,523            | 2%    | \$76,561    | 2%    | 49%    | \$391,372   | 10%   | 411%   |
| Food Services                      | \$242,512           | 8%    | \$259,183   | 8%    | 7%     | \$282,944   | 7%    | 9%     |
| Capital Improvements               | \$95,982            | 3%    | \$87,845    | 3%    | -8%    | \$450,000   | 12%   | 412%   |
| Debt Services                      | \$0                 | 0%    | \$0         | 0%    | 0%     | \$0         | 0%    | 0%     |
| Other Costs                        | \$1,675             | <1%   | \$38,349    | 1%    | 2189%  | \$97,339    | 2%    | 154%   |
| Total Expenditures                 | 3,201,963           | 100%  | \$3,251,405 | 100%  | 2%     | \$3,910,064 | 100%  | 20%    |
| Amount per Pupil                   | \$24,442            |       | \$25,402    |       | 4%     | \$28,963    |       | 14%    |
| Current Expenditures <sup>2</sup>  | \$3,012,223         | 100%  | \$3,001,233 | 100%  | 0%     | \$2,837,544 | 100%  | -5%    |
| Amount per Pupil                   | \$22,994            |       | \$23,447    |       | 2%     | \$21,019    |       | -10%   |
| Percent of Expenditures for Instru | uction <sup>3</sup> |       |             |       | _      |             |       | _      |
| Total Expenditures                 | \$1,856,805         | 58%   | \$1,720,712 | 53%   | -5%    | \$1,519,420 | 39%   | -14%   |
| Current Expenditures               | \$1,856,805         | 62%   | \$1,720,712 | 57%   | -5%    | \$1,519,420 | 54%   | -3%    |

Functions Included: Instruction (1000), Student Support Services (2100), Instructional Support Services (2200), Administration & Support (2300, 2400, 2500),

Operations & Maintenance (2600), Transportation (2700), Food Service (3100), Other Costs (2900, 3300), Capital Improvements (4000),