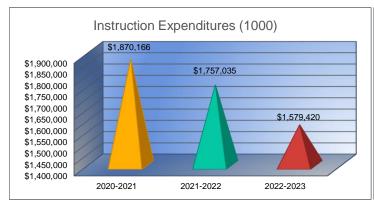

#### Instruction Expenditures (1000)

|                                 | 2020-2021   |
|---------------------------------|-------------|
| 0                               | Actual      |
| General                         | \$511,854   |
| Federal Funds                   | \$256,217   |
| Supplemental General            | \$533,298   |
| Preschool-Aged At-Risk          | \$12,676    |
| At Risk (K-12)                  | \$171,795   |
| Bilingual Education             | \$50,716    |
| Virtual Education               | \$0         |
| Capital Outlay                  | \$13,361    |
| Driver Education                | \$4,338     |
| Declining Enrollment            | \$0         |
| Extraordinary School Program    | \$0         |
| Food Service                    | \$0         |
| Professional Development        | \$0         |
| Parent Education Program        | \$0         |
| Summer School                   | \$0         |
| Special Education               | \$182,879   |
| Cost of Living                  | \$0         |
| Career and Postsecondary Ed.    | \$0         |
| Gifts & Grants <sup>1</sup>     | \$16,388    |
| Special Liability               | \$0         |
| School Retirement               | \$0         |
| Extraordinary Growth Facilities | \$0         |
| Special Reserve                 | \$0         |
| KPERS Spec. Ret. Contribution   | \$94,830    |
| Contingency Reserve             | \$0         |
| Text Book & Student Material    | \$10,141    |
| Activity Fund                   | \$11,673    |
| Bond and Interest #1            | \$0         |
| Bond and Interest #2            | \$0         |
| No-Fund Warrant                 | \$0         |
| Special Assessment              | \$0         |
| Temporary Note                  | \$0         |
| SUBTOTAL                        | \$1,870,166 |
| Enrollment (FTE) <sup>3</sup>   | 131.0       |
| Amount per Pupil <sup>2</sup>   | \$14,276    |
| Adult Education                 | \$0         |
| Adult Supplemental Education    | \$0         |
| Special Education Coop          | \$0         |
| TOTAL                           | \$1,870,166 |

| 2021-2022   | %      |
|-------------|--------|
| Actual      | Change |
| \$604,660   | 18%    |
| \$223,780   | -13%   |
| \$467,562   | -12%   |
| \$6,787     | -46%   |
| \$105,885   | -38%   |
| \$44,236    | -13%   |
| \$0         | 0%     |
| \$36,323    | 172%   |
| \$4,514     | 4%     |
| \$0         | 0%     |
| \$0         | 0%     |
| \$0         | 0%     |
| \$0         | 0%     |
| \$0         | 0%     |
| \$0         | 0%     |
| \$164,440   | -10%   |
| \$0         | 0%     |
| \$0         | 0%     |
| \$1,000     | -94%   |
| \$0         | 0%     |
| \$0         | 0%     |
| \$0         | 0%     |
| \$0         | 0%     |
| \$77,263    | -19%   |
| \$0         | 0%     |
| \$5,269     | -48%   |
| \$15,316    | 31%    |
| \$0         | 0%     |
| \$0         | 0%     |
| \$0         | 0%     |
| \$0         | 0%     |
| \$0         | 0%     |
| \$1,757,035 | -6%    |
| 128.0       | -2%    |
| \$13,727    | -4%    |
| \$0         | 0%     |
| \$0         | 0%     |
| \$0         | 0%     |
| \$1,757,035 | -6%    |
| Ψ1,131,000  |        |

|                     | • •         |
|---------------------|-------------|
| 2022-2023<br>Budget | %<br>Change |
| \$345,777           | -43%        |
| \$163,215           | -27%        |
| \$472,269           | 1%          |
| \$19,400            | 186%        |
| \$161,115           | 52%         |
| \$81,731            | 85%         |
| \$0                 | 0%          |
| \$60,000            | 65%         |
| \$4,931             | 9%          |
| \$0                 | 0%          |
| \$0                 | 0%          |
| \$0                 | 0%          |
| \$0                 | 0%          |
| \$0                 | 0%          |
| \$0                 | 0%          |
| \$177,210           | 8%          |
| \$0                 | 0%          |
| \$0                 | 0%          |
| \$13,772            | 1277%       |
| \$0                 | 0%          |
| \$0                 | 0%          |
| \$0                 | 0%          |
|                     |             |
| \$80,000            | 4%          |
|                     |             |
|                     |             |
|                     |             |
| \$0                 | 0%          |
| \$0                 | 0%          |
| \$0                 | 0%          |
| \$0                 | 0%          |
| \$0                 | 0%          |
| \$1,579,420         | -10%        |
| 135.0               | 5%          |
| \$11,699            | -15%        |
| \$0                 | 0%          |
| \$0                 | 0%          |
| \$0                 | 0%          |
| \$1,579,420         | -10%        |
| \$1,579,420         | -10%        |