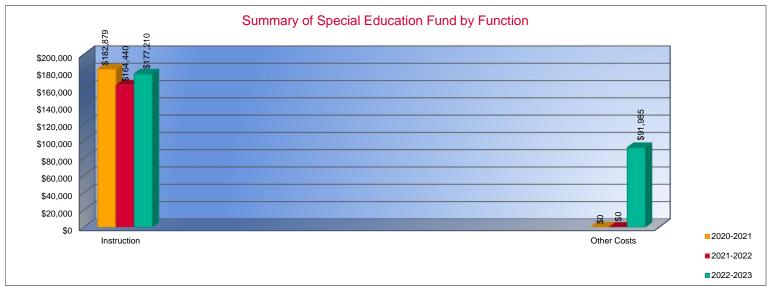

### Summary of Special Education Fund by Function\*

|                                 | 2020-2021 | %<br>of | 2021-2022 | %<br>of | %      | 2022-2023 | %<br>of | %      |
|---------------------------------|-----------|---------|-----------|---------|--------|-----------|---------|--------|
|                                 | Actual    | Total   | Actual    | Total   | Change | Budget    | Total   | Change |
| Instruction                     | \$182,879 | 100%    | \$164,440 | 100%    | -10%   | \$177,210 | 66%     | 8%     |
| Student Support                 | \$0       | 0%      | \$0       | 0%      | 0%     | \$0       | 0%      | 0%     |
| Instructional Support           | \$0       | 0%      | \$0       | 0%      | 0%     | \$0       | 0%      | 0%     |
| Administraton & Support         | \$0       | 0%      | \$0       | 0%      | 0%     | \$0       | 0%      | 0%     |
| Operations & Maintenance        | \$0       | 0%      | \$0       | 0%      | 0%     | \$0       | 0%      | 0%     |
| Transportation                  | \$0       | 0%      | \$0       | 0%      | 0%     | \$0       | 0%      | 0%     |
| Capital Improvements            | \$0       | 0%      | \$0       | 0%      | 0%     | \$0       | 0%      | 0%     |
| Other Costs                     | \$0       | 0%      | \$0       | 0%      | 0%     | \$91,985  | 34%     | 0%     |
| Total Expenditures <sup>1</sup> | \$182,879 | 100%    | \$164,440 | 100%    | -10%   | \$269,195 | 100%    | 64%    |
| Amount per Pupil                | \$1,396   |         | \$1,285   |         | -8%    | \$1,994   |         | 55%    |

<sup>\*</sup>The Summary of Special Education Fund Expenditures by Function comes from pages 6-13 and only uses the "Special Education Fund" line items.

<sup>1.</sup> Total expenditures excludes the Special Ed Coop fund because it would include expenditures for all schools participating in the Coop.