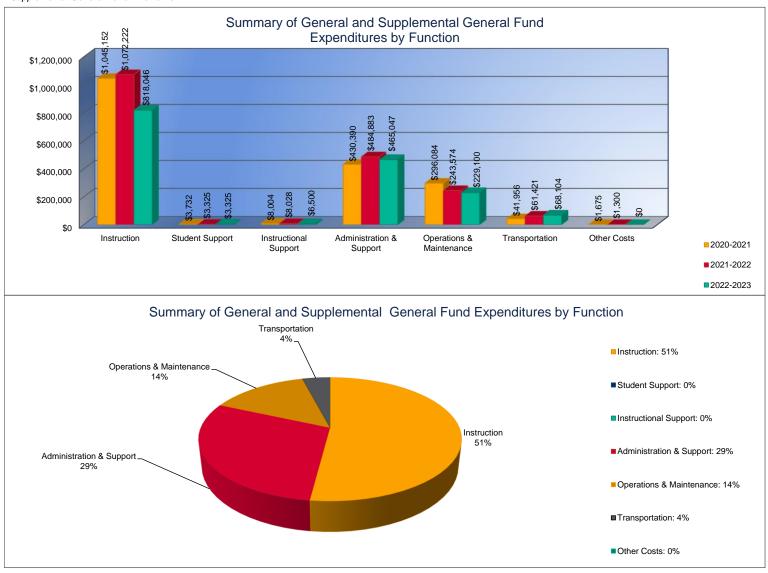

### Summary of General and Supplemental General Fund Expenditures by Function\*

|                          |             | %     |             | %     |        |             | %     |        |
|--------------------------|-------------|-------|-------------|-------|--------|-------------|-------|--------|
|                          | 2020-2021   | of    | 2021-2022   | of    | %      | 2022-2023   | of    | %      |
|                          | Actual      | Total | Actual      | Total | Change | Budget      | Total | Change |
| Instruction              | \$1,045,152 | 57%   | \$1,072,222 | 57%   | 3%     | \$818,046   | 51%   | -24%   |
| Student Support          | \$3,732     | 0%    | \$3,325     | 0%    | -11%   | \$3,325     | 0%    | 0%     |
| Instructional Support    | \$8,004     | 0%    | \$8,028     | 0%    | 0%     | \$6,500     | 0%    | -19%   |
| Administration & Support | \$430,390   | 24%   | \$484,883   | 26%   | 13%    | \$465,047   | 29%   | -4%    |
| Operations & Maintenance | \$296,084   | 16%   | \$243,574   | 13%   | -18%   | \$229,100   | 14%   | -6%    |
| Transportation           | \$41,956    | 2%    | \$61,421    | 3%    | 46%    | \$68,104    | 4%    | 11%    |
| Capital Improvements     | \$0         | 0%    | \$0         | 0%    | 0%     | \$0         | 0%    | 0%     |
| Other Costs              | \$1,675     | <1%   | \$1,300     | <1%   | -22%   | \$0         | 0%    | -100%  |
| Total Expenditures       | \$1,826,993 | 100%  | \$1,874,753 | 100%  | 3%     | \$1,590,122 | 100%  | -15%   |
| Amount per Pupil         | \$13,947    |       | \$14,647    |       | 5%     | \$11,779    |       | -20%   |

<sup>\*</sup>The Summary of General and Supplemental General Fund Expenditures by Function comes from pages 6-13 and is the sum of the "General Fund" and "Supplemental General Fund" line items.