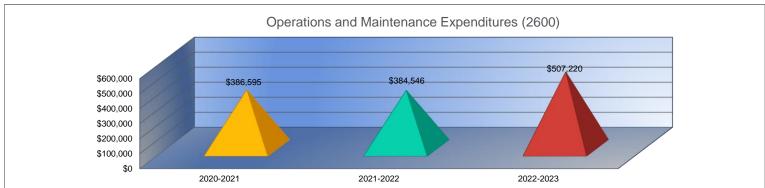

| 0%          |
| \$0                 | 0%          |
| \$0                 | 0%          |
| \$507,220           | 32%         |
| 135.0               | 5%          |
| \$3,757             | 25%         |
| \$0                 | 0%          |
| \$0                 | 0%          |
| \$0                 | 0%          |
| \$507,220           | 32%         |
| <b>400</b> . [220]  |             |

- 1. Gifts & Grants includes private grants and grants from non-federal sources.
- 2. Amount per pupil excludes the following funds: Adult Education, Adult Supplemental Education, and Special Education Coop.
- 3. FTE enrollment includes 9/20 and 2/20 counts, Preschool-Aged At-Risk (4 year old) and Virtual; excludes KAMS. Beginning in 2017-2018, full-day Kindergarten is funded as 1.0 FTE.



#### **Transportation Expenditures (2700)**

|                                 | 2020-2021 |
|---------------------------------|-----------|
|                                 | Actual    |
| General                         | \$41,956  |
| Federal Funds                   | \$7,412   |
| Supplemental General            | \$0       |
| Preschool-Aged At-Risk          | \$0       |
| At Risk (K-12)                  | \$0       |
| Bilingual Education             | \$0       |
| Virtual Education               | \$0       |
| Capital Outlay                  | \$0       |
| Driver Training                 | \$0       |
| Declining Enrollment            | \$0       |
| Extraordinary School Program    | \$0       |
| Food Service                    | \$0       |
| Professional Development