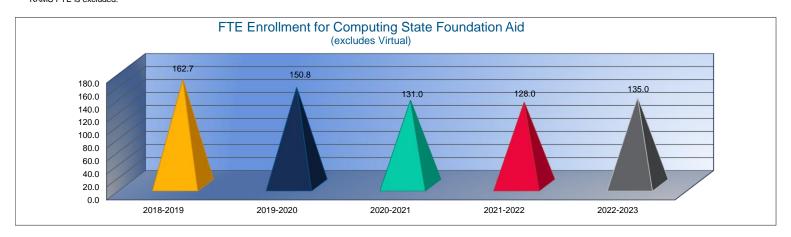

Note: FTE is the audited enrollment 9/20 and 2/20 (if applicable) and estimated for the budget year, which includes preschool-aged at-risk and virtual enrollment. Enrollment does not include non-funded preschool. Beginning 2017-18, full-day Kindergarten is 1.0 FTE. This information is used for calculating Amount Per Pupil for Sumexpen.xlsx and Budget At A Glance (BAG).