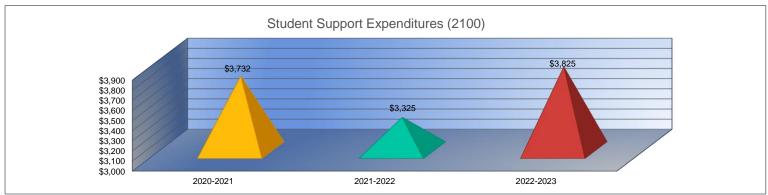

#### Student Support Expenditures (2100)

|                                 | 2020-2021<br>Actual |
|---------------------------------|---------------------|
| General                         | \$3,732             |
| Federal Funds                   | \$0                 |
| Supplemental General            | \$0                 |
| Preschool-Aged At-Risk          | \$0                 |
| At Risk (K-12)                  | \$0                 |
| Bilingual Education             | \$0                 |
| Virtual Education               | \$0                 |
| Capital Outlay                  | \$0                 |
| Driver Training                 | \$0                 |
| Declining Enrollment            | \$0                 |
| Extraordinary School Program    | \$0                 |
| Food Service                    | \$0                 |
| Professional Development        | \$0                 |
| Parent Education Program        | \$0                 |
| Summer School                   | \$0                 |
| Special Education               | \$0                 |
| Cost of Living                  | \$0                 |
| Career and Postsecondary Ed.    | \$0                 |
| Gifts & Grants <sup>1</sup>     | \$0                 |
| Special Liability               | \$0                 |
| School Retirement               | \$0                 |
| Extraordinary Growth Facilities | \$0                 |
| Special Reserve                 | \$0                 |
| KPERS Spec. Ret. Contribution   | \$0                 |
| Contingency Reserve             | \$0                 |
| Text Book & Student Material    | \$0                 |
| Activity Fund                   | \$0                 |
| Bond and Interest #1            | \$0                 |
| Bond and Interest #2            | \$0                 |
| No-Fund Warrant                 | \$0                 |
| Special Assessment              | \$0                 |
| Temporary Note                  | \$0                 |
| SUBTOTAL                        | \$3,732             |
| Enrollment (FTE) <sup>3</sup>   | 131.0               |
| Amount per Pupil <sup>2</sup>   | \$28                |
| Adult Education                 | \$0                 |
| Adult Supplemental Education    | \$0                 |
| Special Education Coop          | \$0                 |
| TOTAL                           | \$3,732             |