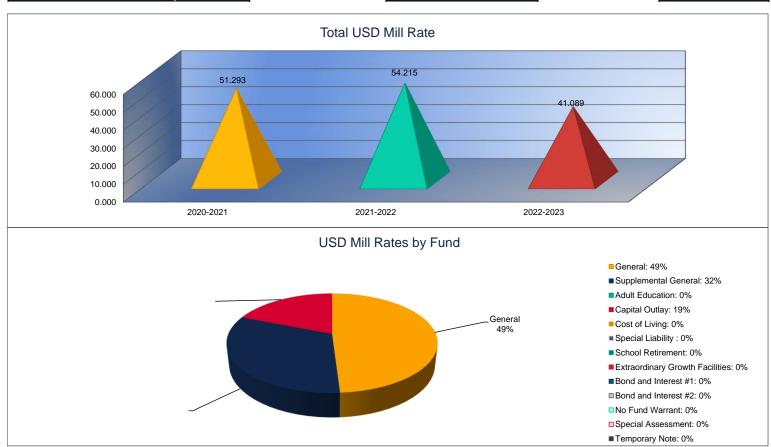

| 54.215 |
|                     | 0.000  |
|                     | 0.000  |
|                     | 0.000  |
|                     | 3.000  |
|                     | 0.000  |
|                     | 3.000  |

| 2022-2023 |        |
|-----------|--------|
| Budget    |        |
|           | 20.000 |
| •         | 13.089 |
|           | 0.000  |
|           | 8.000  |
|           | 0.000  |
|           | 0.000  |
|           | 0.000  |
|           | 0.000  |
|           | 0.000  |
|           | 0.000  |
|           | 0.000  |
|           | 0.000  |
|           | 0.000  |
|           | 0.000  |
| 4         | 41.089 |
|           | 0.000  |
|           | 0.000  |
|           | 0.000  |
|           | 3.000  |
|           | 0.000  |
|           | 3.000  |
|           |        |



#### **Other Information**

|                    | 2020-2021    |
|--------------------|--------------|
|                    | Actual       |
| Assessed Valuation | \$22,853,933 |
| Total USD Debt     | \$0          |

| 2021-2022    |  |
|--------------|--|
| Actual       |  |
| \$22,209,167 |  |
| \$0          |  |