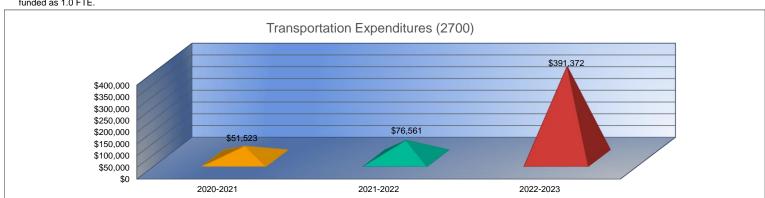

| 0%          |
| \$0                 | 0%          |
| \$0                 | 0%          |
| \$0                 | 0%          |
| \$391,372           | 411%        |
| 135.0               | 5%          |
| \$2,899             | 385%        |
| \$0                 | 0%          |
| \$0                 | 0%          |
| \$0                 | 0%          |
| \$391,372           | 411%        |

- 1. Gifts & Grants includes private grants and grants from non-federal sources.
- 2. Amount per pupil excludes the following funds: Adult Education, Adult Supplemental Education, and Special Education Coop.
- 3. FTE enrollment includes 9/20 and 2/20 counts, Preschool-Aged At-Risk (4 year old) and Virtual; excludes KAMS. Beginning in 2017-2018, full-day Kindergarten is funded as 1.0 FTE.



#### Other Support Services Expenditures (2900)

|                                 | 2020-2021<br>Actual |
|---------------------------------|---------------------|
| General                         | \$1,675             |
| Federal Funds                   | \$0                 |
| Supplemental General            | \$0                 |
| Preschool-Aged At-Risk          | \$0                 |
| At Risk (K-12)                  | \$0                 |
| Bilingual Education             | \$0                 |
| Virtual Education               | \$0                 |
| Capital Outlay                  | \$0                 |
| Driver Training                 | \$0                 |
| Declining Enrollment            | \$0                 |
| Extraordinary School Program    | \$0