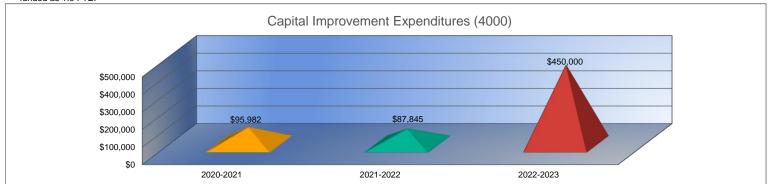

#### Summary of Total Expenditures by Function (All Funds)

|                                    | 2020-2021           | % of  | 2021-2022   | % of  | %      | 2022-2023   | % of  | %      |
|------------------------------------|---------------------|-------|-------------|-------|--------|-------------|-------|--------|
|                                    | Actual              | Total | Actual      | Total | Change | Budget      | Total | Change |
| Instruction                        | \$1,870,166         | 58%   | \$1,757,035 | 54%   | -6%    | \$1,579,420 | 40%   | -10%   |
| Student Support Services           | \$3,732             | 0%    | \$3,325     | 0%    | -11%   | \$3,825     | <1%   | 15%    |
| Instructional Support Services     | \$66,547            | 2%    | \$83,783    | 3%    | 26%    | \$82,242    | 2%    | -2%    |
| Administration & Support           | \$483,231           | 15%   | \$560,778   | 17%   | 16%    | \$515,702   | 13%   | -8%    |
| Operations & Maintenance           | \$386,595           | 12%   | \$384,546   | 12%   | -1%    | \$507,220   | 13%   | 32%    |
| Transportation                     | \$51,523            | 2%    | \$76,561    | 2%    | 49%    | \$391,372   | 10%   | 411%   |
| Food Services                      | \$242,512           | 8%    | \$259,183   | 8%    | 7%     | \$282,944   | 7%    | 9%     |
| Capital Improvements               | \$95,982            | 3%    | \$87,845    | 3%    | -8%    | \$450,000   | 12%   | 412%   |
| Debt Services                      | \$0                 | 0%    | \$0         | 0%    | 0%     | \$0         | 0%    | 0%     |
| Other Costs                        | \$1,675             | <1%   | \$38,349    | 1%    | 2189%  | \$97,339    | 2%    | 154%   |
| Total Expenditures                 | 3,201,963           | 100%  | \$3,251,405 | 100%  | 2%     | \$3,910,064 | 100%  | 20%    |
| Amount per Pupil                   | \$24,442            |       | \$25,402    |       | 4%     | \$28,963    |       | 14%    |
| Current Expenditures <sup>2</sup>  | \$3,012,223         | 100%  | \$3,001,233 | 100%  | 0%     | \$2,837,544 | 100%  | -5%    |
| Amount per Pupil                   | \$22,994            |       | \$23,447    |       | 2%     | \$21,019    |       | -10%   |
| Percent of Expenditures for Instru | uction <sup>3</sup> |       |             |       | _      |             |       | _      |
| Total Expenditures                 | \$1,856,805         | 58%   | \$1,720,712 | 53%   | -5%    | \$1,519,420 | 39%   | -14%   |
| Current Expenditures               | \$1,856,805         | 62%   | \$1,720,712 | 57%   | -5%    | \$1,519,420 | 54%   | -3%    |

Functions Included: Instruction (1000), Student Support Services (2100), Instructional Support Services (2200), Administration & Support (2300, 2400, 2500),

Operations & Maintenance (2600), Transportation (2700), Food Service (3100), Other Costs (2900, 3300), Capital Improvements (4000),