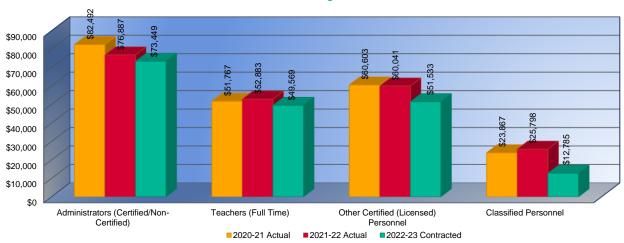

s; All Other Teachers.

Other Certified (Licensed) Personnel: Part-Time Teachers; Library Media Specialists; School Counselors; Clinical or School Psychologists; Speech Pathologists; Audiologists; Nurses (RN); Social Workers.

\*\*Attendance Services Staff; Library Media Aides; Security Officers; Regular Education Teacher Aides; Secretarial/Clerical; Special Education Paraprofessionals; Nurses Classified Personnel: (LPN); Food Service Workers; Custodians; Bus Drivers.

Substitutes/Temporary: \*\*Substitute Teachers, Rule 10 Coaches, Coaching Assistants and other short term temporary help.

Total Salary: Report total salary including employee reduction plans\*\*\*, supplemental, extra pay for summer school, and board paid fringe benefits (employer paid)\*\*\*\*.

#### **Average Salaries**



<sup>\*</sup>FTE for Certified Administrators, Teachers and Other Certified (Licensed) Personnel is defined by the local school board. Generally FTE for teachers with a 9-10 month contract should be reported as 1.0; FTE for Principals with a 10-12 month contract should be reported as 1.0; FTE for Superintendents with a 12 month contract should be reported as 1.0.

<sup>\*\*</sup>FTE of 1.0 for Non-Certified Administrators, Classified Personnel and Substitutes/Temporary should be based upon 2,080 hours.

<sup>\*\*\*</sup>Employee reduction plans include benefits received by employees under a Section 125 Salary Reduction Agreement. Does not include social security, workers' compensation, and unemployment insurance.

<sup>\*\*\*\*</sup>Board paid fringe benefits (employer paid) include grou