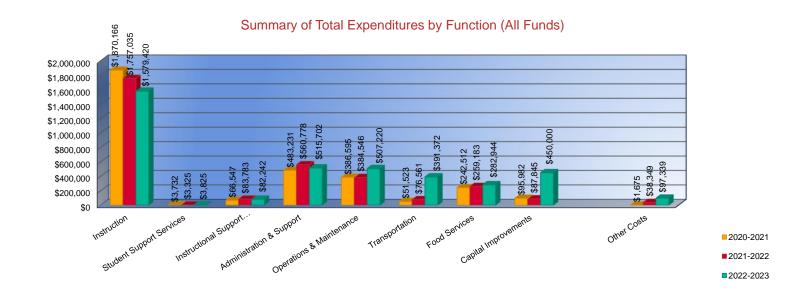

#### **Summary of Total Expenditures by Function (All Funds)**

|                                                      | 2020-2021   | % of  | 2021-2022   | % of  | %      | 2022-2023   | % of  | %      |
|------------------------------------------------------|-------------|-------|-------------|-------|--------|-------------|-------|--------|
|                                                      | Actual      | Total | Actual      | Total | Change | Budget      | Total | Change |
| Instruction                                          | \$1,870,166 | 58%   | \$1,757,035 | 54%   | -6%    | \$1,579,420 | 40%   | -10%   |
| Student Support Services                             | \$3,732     | 0%    | \$3,325     | 0%    | -11%   | \$3,825     | <1%   | 15%    |
| Instructional Support Services                       | \$66,547    | 2%    | \$83,783    | 3%    | 26%    | \$82,242    | 2%    | -2%    |
| Administration & Support                             | \$483,231   | 15%   | \$560,778   | 17%   | 16%    | \$515,702   | 13%   | -8%    |
| Operations & Maintenance                             | \$386,595   | 12%   | \$384,546   | 12%   | -1%    | \$507,220   | 13%   | 32%    |
| Transportation                                       | \$51,523    | 2%    | \$76,561    | 2%    | 49%    | \$391,372   | 10%   | 411%   |
| Food Services                                        | \$242,512   | 8%    | \$259,183   | 8%    | 7%     | \$282,944   | 7%    | 9%     |
| Capital Improvements                                 | \$95,982    | 3%    | \$87,845    | 3%    | -8%    | \$450,000   | 12%   | 412%   |
| Debt Services                                        | \$0         | 0%    | \$0         | 0%    | 0%     | \$0         | 0%    | 0%     |
| Other Costs                                          | \$1,675     | <1%   | \$38,349    | 1%    | 2189%  | \$97,339    | 2%    | 154%   |
| Total Expenditures <sup>1</sup>                      | 3,201,963   | 100%  | \$3,251,405 | 100%  | 2%     | \$3,910,064 | 100%  | 20%    |
| Amount per Pupil                                     | \$24,442    |       | \$25,402    |       | 4%     | \$28,963    |       | 14%    |
| Current Expenditures <sup>2</sup>                    | \$3,012,223 | 100%  | \$3,001,233 | 100%  | 0%     | \$2,837,544 | 100%  | -5%    |
| Amount per Pupil                                     | \$22,994    |       | \$23,447    |       | 2%     | \$21,019    |       | -10%   |
| Percent of Expenditures for Instruction <sup>3</sup> |             |       |             |       |        |             |       |        |
| Total Expenditures                                   | \$1,856,805 | 58%   | \$1,720,712 | 53%   | -5%    | \$1,519,420 | 39%   | -14%   |
| Current Expenditures                                 | \$1,856,805 | 62%   | \$1,720,712 | 57%   | -5%    | \$1,519,420 | 54%   | -3%    |

<sup>1.</sup> Funds Included: (06) General, (07) Federal Funds, (08) Supplemental General, (10) Adult Education, (11) Preschool-Aged At-Risk, (12) Adult Supplemental Education, (13) At Risk (K-12), (14) Bilingual Education, (15) Virtual Education, (16) Capital Outlay, (18) Driver Education, (22) Extraordinary School Program, (26) Professional Development, (28) Parent Education, (29) Summer School, (30) Special Education, (34) Career and Postsecondary Education, (35) Gifts & Grants, (42) Special Liability Expense, (44) School Retirement, (51) KPERS Special Retirement Contribution, (53) Contingency Reserve, (55) Textbook & Student Material Revolving, (56) Activity Fund, (62) Bond & Interest #1, (63) Bond & Interest #2, (66) No-Fund Warrant, (67) Special Assessment, and (78) Special Education Coop Fund.

- 2. Current Expenditures excludes Capital Outlay (Code 16) and Bond Debt expenditures (Code 62 & 63)
- 3. Instruction excludes Capital Outlay (Code 16) and Bond Debt expenditures (Code 62 & 63)

Functions Included: Instruction (1000), Student Support Services (2100), Instructional Support Services (2200), Administration & Support (2300, 2400, 2500),

Operations & Maintenance (2600), Transportation (2700), Food Service (3100), Other Costs (2900, 3300), Capital Improvements (4000),

Debt Services (5100) and Transfers (5200)