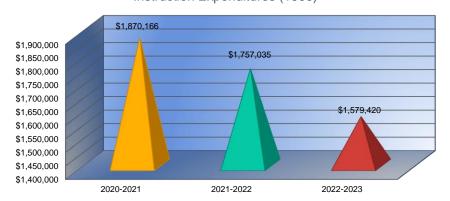

#### **Summary of Total Expenditures by Function (All Funds)**

|                                                      | 2020-2021   | % of  | 2021-2022   | % of  | %      | 2022-2023   | % of  | %      |
|------------------------------------------------------|-------------|-------|-------------|-------|--------|-------------|-------|--------|
|                                                      | Actual      | Total | Actual      | Total | Change | Budget      | Total | Change |
| Instruction                                          | \$1,870,166 | 58%   | \$1,757,035 | 54%   | -6%    | \$1,579,420 | 40%   | -10%   |
| Student Support Services                             | \$3,732     | 0%    | \$3,325     | 0%    | -11%   | \$3,825     | <1%   | 15%    |
| Instructional Support Services                       | \$66,547    | 2%    | \$83,783    | 3%    | 26%    | \$82,242    | 2%    | -2%    |
| Administration & Support                             | \$483,231   | 15%   | \$560,778   | 17%   | 16%    | \$515,702   | 13%   | -8%    |
| Operations & Maintenance                             | \$386,595   | 12%   | \$384,546   | 12%   | -1%    | \$507,220   | 13%   | 32%    |
| Transportation                                       | \$51,523    | 2%    | \$76,561    | 2%    | 49%    | \$391,372   | 10%   | 411%   |
| Food Services                                        | \$242,512   | 8%    | \$259,183   | 8%    | 7%     | \$282,944   | 7%    | 9%     |
| Capital Improvements                                 | \$95,982    | 3%    | \$87,845    | 3%    | -8%    | \$450,000   | 12%   | 412%   |
| Debt Services                                        | \$0         | 0%    | \$0         | 0%    | 0%     | \$0         | 0%    | 0%     |
| Other Costs                                          | \$1,675     | <1%   | \$38,349    | 1%    | 2189%  | \$97,339    | 2%    | 154%   |
| Total Expenditures <sup>1</sup>                      | 3,201,963   | 100%  | \$3,251,405 | 100%  | 2%     | \$3,910,064 | 100%  | 20%    |
| Amount per Pupil                                     | \$24,442    |       | \$25,402    |       | 4%     | \$28,963    |       | 14%    |
| Current Expenditures <sup>2</sup>                    | \$3,012,223 | 100%  | \$3,001,233 | 100%  | 0%     | \$2,837,544 | 100%  | -5%    |
| Amount per Pupil                                     | \$22,994    |       | \$23,447    |       | 2%     | \$21,019    |       | -10%   |
| Percent of Expenditures for Instruction <sup>3</sup> |             |       |             |       |        |             |       |        |
| Total Expenditures                                   | \$1,856,805 | 58%   | \$1,720,712 | 53%   | -5%    | \$1,519,420 | 39%   | -14%   |
| Current Expenditures                                 | \$1,856,805 | 62%   | \$1,720,712 | 57%   | -5%    | \$1,519,420 | 54%   | -3%    |

#### **Total Expenditures By Function (All Funds)**

| Instruction                     |
|---------------------------------|
| Student Support                 |
| Instructional Support           |
| Administration & Support        |
| Operations & Maintenance        |
| Transportation                  |
| Food Services                   |
| Capital Improvements            |
| Debt Services                   |
| Other Costs                     |
| Total Expenditures <sup>1</sup> |

| 2020-2021<br>Actual |
|---------------------|
| \$1,870,166         |
| \$3,732             |
| \$66,547            |
| \$483,231           |
| \$386,595           |
| \$51,523            |
| \$242,512           |
| \$95,982            |
| \$0                 |
| \$1,675             |
| \$3,201,963         |

| 2021-2022<br>Actual |
|---------------------|
| \$1,757,035         |
| \$3,325             |
| \$83,783            |
| \$560,778           |
| \$384,546           |
| \$76,561            |
| \$259,183           |
| \$87,845            |
| \$0                 |
| \$38,349            |
| \$3,251,405         |

| 2022-2023<br>Budget |
|---------------------|
| \$1,579,420         |
| \$3,825             |
| \$82,242            |
| \$515,702           |
| \$507,220           |
| \$391,372           |
| \$282,944           |
| \$450,000           |
| \$0                 |
| \$97,339            |
| \$3,910,064         |