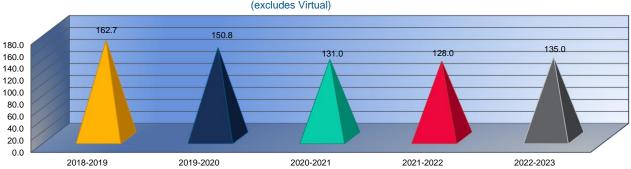

| 2020-2021 |          |
|-----------|----------|
|           |          |
| Actual    |          |
|           | \$14,276 |
|           | \$28     |
|           | \$508    |
|           | \$3,689  |
|           | \$2,951  |
|           | \$393    |
|           | \$1,851  |
|           | \$733    |
|           | \$0      |
|           | \$13     |
|           | \$24,442 |
|           | 131.0    |

| 2021-2022<br>Actual |          |
|---------------------|----------|
|                     | \$13,727 |
|                     | \$26     |
|                     | \$655    |
|                     | \$4,381  |
|                     | \$3,004  |
|                     | \$598    |
|                     | \$2,025  |
|                     | \$686    |
|                     | \$0      |
|                     | \$300    |
|                     | \$25,402 |
|                     | 128.0    |

| 2022-2023 |
|-----------|
| Budget    |
| \$11,699  |
| \$28      |
| \$609     |
| \$3,820   |
| \$3,757   |
| \$2,899   |
| \$2,096   |
| \$3,333   |
| \$0       |
| \$721     |
| \$28,963  |
| 135.0     |