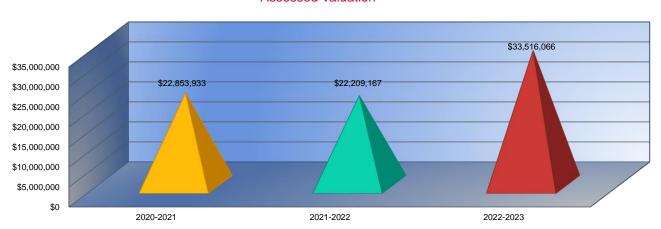

0.000  |
|           | 0.000  |
|           | 0.000  |
|           | 0.000  |
|           | 0.000  |
|           | 54.215 |
|           | 0.000  |
|           | 0.000  |
|           | 0.000  |
|           | 3.000  |
|           | 0.000  |
|           | 3.000  |





2021-2022

2022-2023

#### **Other Information**

|                    | 2020-2021    |
|--------------------|--------------|
|                    | Actual       |
| Assessed Valuation | \$22,853,933 |
| Total USD Debt     | \$0          |

| 2021-2022    |  |  |  |  |  |  |
|--------------|--|--|--|--|--|--|
| Actual       |  |  |  |  |  |  |
| \$22,209,167 |  |  |  |  |  |  |
| \$0          |  |  |  |  |  |  |

| 2022-2023    |
|--------------|
| Budget       |
| \$33,516,066 |
| \$0          |

#### **Assessed Valuation**



#### Total USD Debt



#### **Salaries**

|                                          | 2020-21 Actual |              |                | 2021-22 Actual |              |                   | 2022-23 Contracted |              |                   |
|------------------------------------------|----------------|--------------|----------------|----------------|--------------|-------------------|--------------------|--------------|-------------------|
|                                          | FTE            | Total Salary | Average Salary | FTE            | Total Salary | Average<br>Salary | FTE                | Total Salary | Average<br>Salary |
| Administrators (Certified/Non-Certified) | 3.0            | \$247,477    | \$82,492       | 3.0            | \$230,660    | \$76,887          | 3.6