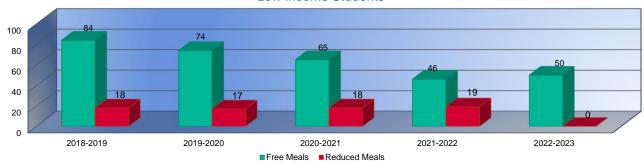

tual    | Change | Actual    | Change | Budget    | Change |
| FTE Enrollment (excl. Virtual) <sup>1</sup> | 162.7     | 150.8     | -7%    | 131.0     | -13%   | 128.0     | -2%    | 135.0     | 5%     |
| Free Meal Student Headcount                 | 84        | 74        | -12%   | 65        | -12%   | 46        | -29%   | 50        | 9%     |
| Reduced Meal Student Headcount              | 18        | 17        | -6%    | 18        | 6%     | 19        | 6%     | 0         | -100%  |

<sup>1.</sup> FTE Enrollment includes 9/20 and 2/20 counts, Preschool-Aged At-Risk (4 year olds). Beginning in the 2017-2018 school year, full-day Kindergarten is funded as 1.0 FTE. KAMS FTE is excluded.

## FTE Enrollment for Computing State Foundation Aid (excludes Virtual)



#### Low Income Students



#### Mill Rates by Fund

|                                     | 2020-2021 |
|-------------------------------------|-----------|
|                                     | Actual    |
| General                             | 20.000    |
| Supplemental General                | 23.293    |
| Adult Education                     | 0.000     |
| Capital Outlay                      | 8.000     |
| Declining Enrollment                | 0.000     |
| Cost of Living                      | 0.000     |
| Special Liability                   | 0.000     |
| School Retirement                   | 0.000     |
| Extraordinary Growth Facilities     | 0.000     |
| Bond and Interest #1                | 0.000     |
| Bond and Interest #2                | 0.000     |
| No Fund Warrant                     | 0.000