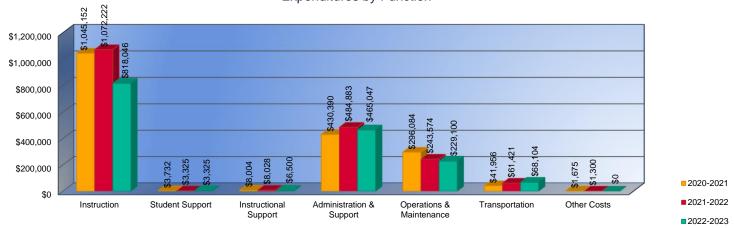

# Summary of General and Supplemental General Fund Expenditures by Function\*

|                          |             | %     |             | %     |        |             | %     |        |
|--------------------------|-------------|-------|-------------|-------|--------|-------------|-------|--------|
|                          | 2020-2021   | of    | 2021-2022   | of    | %      | 2022-2023   | of    | %      |
|                          | Actual      | Total | Actual      | Total | Change | Budget      | Total | Change |
| Instruction              | \$1,045,152 | 57%   | \$1,072,222 | 57%   | 3%     | \$818,046   | 51%   | -24%   |
| Student Support          | \$3,732     | 0%    | \$3,325     | 0%    | -11%   | \$3,325     | 0%    | 0%     |
| Instructional Support    | \$8,004     | 0%    | \$8,028     | 0%    | 0%     | \$6,500     | 0%    | -19%   |
| Administration & Support | \$430,390   | 24%   | \$484,883   | 26%   | 13%    | \$465,047   | 29%   | -4%    |
| Operations & Maintenance | \$296,084   | 16%   | \$243,574   | 13%   | -18%   | \$229,100   | 14%   | -6%    |
| Transportation           | \$41,956    | 2%    | \$61,421    | 3%    | 46%    | \$68,104    | 4%    | 11%    |
| Capital Improvements     | \$0         | 0%    | \$0         | 0%    | 0%     | \$0         | 0%    | 0%     |
| Other Costs              | \$1,675     | <1%   | \$1,300     | <1%   | -22%   | \$0         | 0%    | -100%  |
| Total Expenditures       | \$1,826,993 | 100%  | \$1,874,753 | 100%  | 3%     | \$1,590,122 | 100%  | -15%   |
| Amount per Pupil         | \$13,947    |       | \$14,647    |       | 5%     | \$11,779    |       | -20%   |

<sup>\*</sup>The Summary of General and Supplemental General Fund Expenditures by Function comes from pages 6-13 and is the sum of the "General Fund" and "Supplemental General Fund" line items.