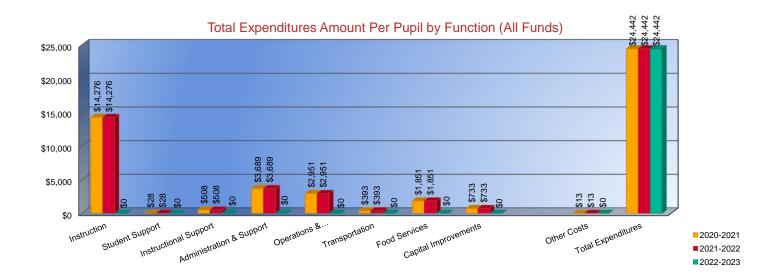

#### **Total Expenditures Amount Per Pupil by Function (All Funds)**

| Instruction                     |
|---------------------------------|
| Student Support                 |
| Instructional Support           |
| Administration & Support        |
| Operations & Maintenance        |
| Transportation                  |
| Food Services                   |
| Capital Improvements            |
| Debt Services                   |
| Other Costs                     |
| Total Expenditures <sup>1</sup> |
| Enrollment (FTE) <sup>2</sup>   |

| 2020-2021 |          |
|-----------|----------|
|           |          |
| Actual    |          |
|           | \$14,276 |
|           | \$28     |
|           | \$508    |
|           | \$3,689  |
|           | \$2,951  |
|           | \$393    |
|           | \$1,851  |
|           | \$733    |
|           | \$0      |
|           | \$13     |
|           | \$24,442 |
|           | 131.0    |

| 2021-2022<br>Actual |          |
|---------------------|----------|
|                     | \$13,727 |
|                     | \$26     |
|                     | \$655    |
|                     | \$4,381  |
|                     | \$3,004  |
|                     | \$598    |
|                     | \$2,025  |
|                     | \$686    |
|                     | \$0      |
|                     | \$300    |
|                     | \$25,402 |
|                     | 128.0    |

| 2022-2023 |
|-----------|
| Budget    |
| \$11,699  |
| \$28      |
| \$609     |
| \$3,820   |
| \$3,757   |
| \$2,899   |
| \$2,096   |
| \$3,333   |
| \$0       |
| \$721     |
| \$28,963  |
| 135.0     |

1. Funds Included: (06) General, (07) Federal Funds, (08) Supplemental General, (10) Adult Education, (11) Preschool-Aged At-Risk, (12) Adult Supplemental Education, (13) At Risk (K-12), (14) Bilingual Education, (15) Virtual Education, (16) Capital Outlay, (18) Driver Education, (22) Extraordinary School Program, (26) Professional Development, (28) Parent Education, (29) Summer School, (30) Special Education, (34) Career and Postsecondary Education, (35) Gifts & Grants, (42) Special Liability Expense, (44) School Retirement, (51) KPERS Special Retirement Contribution, (53) Contingency Reserve, (55) Textbook & Student Material Revolving, (56) Activity Fund, (62) Bond & Interest #1, (63) Bond & Interest #2, (66) No-Fund Warrant, (67) Special Assessment, and (78) Special Education Coop Fund.