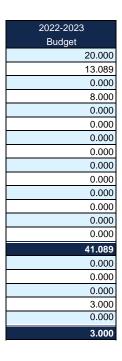

#### **Instruction Expenditures (1000)**

| Seneral   \$511,854                                                                                                                                                                                                                                                                                                                                                                                                                                                                                                                                                                                                                                                                                                                                                                                                                                                                                                                                                                                                                                                                                                                                                                                                                        |                                       | 2020-2021   |
|--------------------------------------------------------------------------------------------------------------------------------------------------------------------------------------------------------------------------------------------------------------------------------------------------------------------------------------------------------------------------------------------------------------------------------------------------------------------------------------------------------------------------------------------------------------------------------------------------------------------------------------------------------------------------------------------------------------------------------------------------------------------------------------------------------------------------------------------------------------------------------------------------------------------------------------------------------------------------------------------------------------------------------------------------------------------------------------------------------------------------------------------------------------------------------------------------------------------------------------------|---------------------------------------|-------------|
| Federal Funds         \$256,217           Supplemental General         \$533,298           Preschool-Aged At-Risk         \$12,676           At Risk (K-12)         \$171,795           Bilingual Education         \$50,716           Virtual Education         \$0           Capital Outlay         \$13,361           Driver Education         \$4,338           Declining Enrollment         \$0           Extraordinary School Program         \$0           Food Service         \$0           Professional Development         \$0           Parent Education Program         \$0           Summer School         \$0           Special Education         \$182,879           Cost of Living         \$0           Career and Postsecondary Ed.         \$0           Gifts & Grants¹         \$16,388           Special Liability         \$0           School Retirement         \$0           Extraordinary Growth Facilities         \$0           Special Reserve         \$0           KPERS Spec. Ret. Contribution         \$94,830           Contingency Reserve         \$0           Text Book & Student Material         \$10,141           Activity Fund         \$11,673                                              |                                       | Actual      |
| Supplemental General         \$533,298           Preschool-Aged At-Risk         \$12,676           At Risk (K-12)         \$171,795           Bilingual Education         \$50,716           Virtual Education         \$0           Capital Outlay         \$13,361           Driver Education         \$4,338           Declining Enrollment         \$0           Extraordinary School Program         \$0           Food Service         \$0           Professional Development         \$0           Parent Education Program         \$0           Summer School         \$0           Special Education         \$182,879           Cost of Living         \$0           Career and Postsecondary Ed.         \$0           Gifts & Grants¹         \$16,388           Special Liability         \$0           School Retirement         \$0           Extraordinary Growth Facilities         \$0           Special Reserve         \$0           KPERS Spec. Ret. Contribution         \$94,830           Contingency Reserve         \$0           Text Book & Student Material         \$10,141           Activity Fund         \$11,673           Bond and Interest #1         \$0                                             | General                               | \$511,854   |
| Preschool-Aged At-Risk         \$12,676           At Risk (K-12)         \$171,795           Bilingual Education         \$50,716           Virtual Education         \$0           Capital Outlay         \$13,361           Driver Education         \$4,338           Declining Enrollment         \$0           Extraordinary School Program         \$0           Food Service         \$0           Professional Development         \$0           Parent Education Program         \$0           Summer School         \$0           Special Education         \$182,879           Cost of Living         \$0           Career and Postsecondary Ed.         \$0           Gifts & Grants¹         \$16,388           Special Liability         \$0           School Retirement         \$0           Extraordinary Growth Facilities         \$0           Special Reserve         \$0           KPERS Spec. Ret. Contribution         \$94,830           Contingency Reserve         \$0           Text Book & Student Material         \$10,141           Activity Fund         \$11,673           Bond and Interest #1         \$0           Bond and Interest #2         \$0      <                                            | Federal Funds                         | \$256,217   |
| At Risk (K-12)         \$171,795           Bilingual Education         \$50,716           Virtual Education         \$0           Capital Outlay         \$13,361           Driver Education         \$4,338           Declining Enrollment         \$0           Extraordinary School Program         \$0           Food Service         \$0           Professional Development         \$0           Parent Education Program         \$0           Summer School         \$0           Special Education         \$182,879           Cost of Living         \$0           Career and Postsecondary Ed.         \$0           Gifts & Grants¹         \$16,388           Special Liability         \$0           School Retirement         \$0           Extraordinary Growth Facilities         \$0           Special Reserve         \$0           KPERS Spec. Ret. Contribution         \$94,830           Contingency Reserve         \$0           Text Book & Student Material         \$10,141           Activity Fund         \$11,673           Bond and Interest #1         \$0           Bond and Interest #2         \$0           No-Fund Warrant         \$0                                                               | Supplemental General                  | \$533,298   |
| Bilingual Education         \$50,716           Virtual Education         \$0           Capital Outlay         \$13,361           Driver Education         \$4,338           Declining Enrollment         \$0           Extraordinary School Program         \$0           Food Service         \$0           Professional Development         \$0           Parent Education Program         \$0           Summer School         \$0           Special Education         \$182,879           Cost of Living         \$0           Career and Postsecondary Ed.         \$0           Gifts & Grants¹         \$16,388           Special Liability         \$0           School Retirement         \$0           Extraordinary Growth Facilities         \$0           Special Reserve         \$0           KPERS Spec. Ret. Contribution         \$94,830           Contingency Reserve         \$0           Text Book & Student Material         \$10,141           Activity Fund         \$11,673           Bond and Interest #1         \$0           Bond and Interest #2         \$0           No-Fund Warrant         \$0           Special Assessment         \$0 <t< td=""><td>Preschool-Aged At-Risk</td><td>\$12,676</td></t<> | Preschool-Aged At-Risk                | \$12,676    |
| Virtual Education         \$0           Capital Outlay         \$13,361           Driver Education         \$4,338           Declining Enrollment         \$0           Extraordinary School Program         \$0           Food Service         \$0           Professional Development         \$0           Parent Education Program         \$0           Summer School         \$0           Special Education         \$182,879           Cost of Living         \$0           Career and Postsecondary Ed.         \$0           Gifts & Grants¹         \$16,388           Special Liability         \$0           School Retirement         \$0           Extraordinary Growth Facilities         \$0           Special Reserve         \$0           KPERS Spec. Ret. Contribution         \$94,830           Contingency Reserve         \$0           Text Book & Student Material         \$11,673           Bond and Interest #1         \$0           Bond and Interest #2         \$0           No-Fund Warrant         \$0           Special Assessment         \$0           Temporary Note         \$0           SUBTOTAL         \$1,870,166           Enrollment                                                        | At Risk (K-12)                        | \$171,795   |
| Capital Outlay         \$13,361           Driver Education         \$4,338           Declining Enrollment         \$0           Extraordinary School Program         \$0           Food Service         \$0           Professional Development         \$0           Parent Education Program         \$0           Summer School         \$0           Special Education         \$182,879           Cost of Living         \$0           Career and Postsecondary Ed.         \$0           Gifts & Grants¹         \$16,388           Special Liability         \$0           School Retirement         \$0           Extraordinary Growth Facilities         \$0           Special Reserve         \$0           KPERS Spec. Ret. Contribution         \$94,830           Contingency Reserve         \$0           Text Book & Student Material         \$10,141           Activity Fund         \$11,673           Bond and Interest #1         \$0           Bond and Interest #2         \$0           No-Fund Warrant         \$0           Special Assessment         \$0           Temporary Note         \$0           SUBTOTAL         \$1,870,166           Enrollmen                                                        | Bilingual Education                   | \$50,716    |
| Driver Education         \$4,338           Declining Enrollment         \$0           Extraordinary School Program         \$0           Food Service         \$0           Professional Development         \$0           Parent Education Program         \$0           Summer School         \$0           Special Education         \$182,879           Cost of Living         \$0           Career and Postsecondary Ed.         \$0           Gifts & Grants¹         \$16,388           Special Liability         \$0           School Retirement         \$0           Extraordinary Growth Facilities         \$0           Special Reserve         \$0           KPERS Spec. Ret. Contribution         \$94,830           Contingency Reserve         \$0           Text Book & Student Material         \$11,673           Bond and Interest #1         \$0           Bond and Interest #2         \$0           No-Fund Warrant         \$0           Special Assessment         \$0           Temporary Note         \$0           SUBTOTAL         \$1,870,166           Enrollment (FTE)³         \$131.0           Amount per Pupil²         \$14,276           Adu                                                        | Virtual Education                     | \$0         |
| Declining Enrollment         \$0           Extraordinary School Program         \$0           Food Service         \$0           Professional Development         \$0           Parent Education Program         \$0           Summer School         \$0           Special Education         \$182,879           Cost of Living         \$0           Career and Postsecondary Ed.         \$0           Gifts & Grants¹         \$16,388           Special Liability         \$0           School Retirement         \$0           Extraordinary Growth Facilities         \$0           Special Reserve         \$0           KPERS Spec. Ret. Contribution         \$94,830           Contingency Reserve         \$0           Text Book & Student Material         \$10,141           Activity Fund         \$11,673           Bond and Interest #1         \$0           Bond and Interest #2         \$0           No-Fund Warrant         \$0           Special Assessment         \$0           Temporary Note         \$0           SUBTOTAL         \$1,870,166           Enrollment (FTE)³         \$131.0           Amount per Pupil²         \$14,276           Adult                                                        | Capital Outlay                        | \$13,361    |
| Extraordinary School Program         \$0           Food Service         \$0           Professional Development         \$0           Parent Education Program         \$0           Summer School         \$0           Special Education         \$182,879           Cost of Living         \$0           Career and Postsecondary Ed.         \$0           Gifts & Grants¹         \$16,388           Special Liability         \$0           School Retirement         \$0           Extraordinary Growth Facilities         \$0           Special Reserve         \$0           KPERS Spec. Ret. Contribution         \$94,830           Contingency Reserve         \$0           Text Book & Student Material         \$10,141           Activity Fund         \$11,673           Bond and Interest #1         \$0           Bond and Interest #2         \$0           No-Fund Warrant         \$0           Special Assessment         \$0           Temporary Note         \$0           SUBTOTAL         \$1,870,166           Enrollment (FTE)³         \$131.0           Amount per Pupil²         \$14,276           Adult Education         \$0           Special Ed                                                        | Driver Education                      | \$4,338     |
| Food Service         \$0           Professional Development         \$0           Parent Education Program         \$0           Summer School         \$0           Special Education         \$182,879           Cost of Living         \$0           Career and Postsecondary Ed.         \$0           Gifts & Grants¹         \$16,388           Special Liability         \$0           School Retirement         \$0           Extraordinary Growth Facilities         \$0           Special Reserve         \$0           KPERS Spec. Ret. Contribution         \$94,830           Contingency Reserve         \$0           Text Book & Student Material         \$10,141           Activity Fund         \$11,673           Bond and Interest #1         \$0           Bond and Interest #2         \$0           No-Fund Warrant         \$0           Special Assessment         \$0           Temporary Note         \$0           SUBTOTAL         \$1,870,166           Enrollment (FTE)³         \$131.0           Amount per Pupil²         \$14,276           Adult Education         \$0           Special Education Coop         \$0                                                                                   | Declining Enrollment                  | \$0         |
| Professional Development         \$0           Parent Education Program         \$0           Summer School         \$0           Special Education         \$182,879           Cost of Living         \$0           Career and Postsecondary Ed.         \$0           Gifts & Grants¹         \$16,388           Special Liability         \$0           School Retirement         \$0           Extraordinary Growth Facilities         \$0           Special Reserve         \$0           KPERS Spec. Ret. Contribution         \$94,830           Contingency Reserve         \$0           Text Book & Student Material         \$10,141           Activity Fund         \$11,673           Bond and Interest #1         \$0           Bond and Interest #2         \$0           No-Fund Warrant         \$0           Special Assessment         \$0           Temporary Note         \$0           SUBTOTAL         \$1,870,166           Enrollment (FTE)³         \$131.0           Amount per Pupil²         \$14,276           Adult Education         \$0           Special Education Coop         \$0                                                                                                                      | Extraordinary School Program          | \$0         |
| Parent Education Program         \$0           Summer School         \$0           Special Education         \$182,879           Cost of Living         \$0           Career and Postsecondary Ed.         \$0           Gifts & Grants¹         \$16,388           Special Liability         \$0           School Retirement         \$0           Extraordinary Growth Facilities         \$0           Special Reserve         \$0           KPERS Spec. Ret. Contribution         \$94,830           Contingency Reserve         \$0           Text Book & Student Material         \$10,141           Activity Fund         \$11,673           Bond and Interest #1         \$0           Bond and Interest #2         \$0           No-Fund Warrant         \$0           Special Assessment         \$0           Temporary Note         \$0           SUBTOTAL         \$1,870,166           Enrollment (FTE)³         \$131.0           Amount per Pupil²         \$14,276           Adult Education         \$0           Special Education Coop         \$0                                                                                                                                                                     | Food Service                          | \$0         |
| Summer School         \$0           Special Education         \$182,879           Cost of Living         \$0           Career and Postsecondary Ed.         \$0           Gifts & Grants¹         \$16,388           Special Liability         \$0           School Retirement         \$0           Extraordinary Growth Facilities         \$0           Special Reserve         \$0           KPERS Spec. Ret. Contribution         \$94,830           Contingency Reserve         \$0           Text Book & Student Material         \$10,141           Activity Fund         \$11,673           Bond and Interest #1         \$0           Bond and Interest #2         \$0           No-Fund Warrant         \$0           Special Assessment         \$0           Temporary Note         \$0           SUBTOTAL         \$1,870,166           Enrollment (FTE)³         131.0           Amount per Pupil²         \$14,276           Adult Education         \$0           Special Education Coop         \$0                                                                                                                                                                                                                      | Professional Development              | \$0         |
| Special Education         \$182,879           Cost of Living         \$0           Career and Postsecondary Ed.         \$0           Gifts & Grants¹         \$16,388           Special Liability         \$0           School Retirement         \$0           Extraordinary Growth Facilities         \$0           Special Reserve         \$0           KPERS Spec. Ret. Contribution         \$94,830           Contingency Reserve         \$0           Text Book & Student Material         \$10,141           Activity Fund         \$11,673           Bond and Interest #1         \$0           Bond and Interest #2         \$0           No-Fund Warrant         \$0           Special Assessment         \$0           Temporary Note         \$0           SUBTOTAL         \$1,870,166           Enrollment (FTE)³         \$131.0           Amount per Pupil²         \$14,276           Adult Education         \$0           Special Education Coop         \$0                                                                                                                                                                                                                                                        | Parent Education Program              | \$0         |
| Cost of Living         \$0           Career and Postsecondary Ed.         \$0           Gifts & Grants¹         \$16,388           Special Liability         \$0           School Retirement         \$0           Extraordinary Growth Facilities         \$0           Special Reserve         \$0           KPERS Spec. Ret. Contribution         \$94,830           Contingency Reserve         \$0           Text Book & Student Material         \$10,141           Activity Fund         \$11,673           Bond and Interest #1         \$0           Bond and Interest #2         \$0           No-Fund Warrant         \$0           Special Assessment         \$0           Temporary Note         \$0           SUBTOTAL         \$1,870,166           Enrollment (FTE)³         131.0           Amount per Pupil²         \$14,276           Adult Education         \$0           Special Education Coop         \$0                                                                                                                                                                                                                                                                                                        | Summer School                         | \$0         |
| Career and Postsecondary Ed.         \$0           Gifts & Grants¹         \$16,388           Special Liability         \$0           School Retirement         \$0           Extraordinary Growth Facilities         \$0           Special Reserve         \$0           KPERS Spec. Ret. Contribution         \$94,830           Contingency Reserve         \$0           Text Book & Student Material         \$10,141           Activity Fund         \$11,673           Bond and Interest #1         \$0           Bond and Interest #2         \$0           No-Fund Warrant         \$0           Special Assessment         \$0           Temporary Note         \$0           SUBTOTAL         \$1,870,166           Enrollment (FTE)³         131.0           Amount per Pupil²         \$14,276           Adult Education         \$0           Special Education Coop         \$0                                                                                                                                                                                                                                                                                                                                             | Special Education                     | \$182,879   |
| Gifts & Grants¹         \$16,388           Special Liability         \$0           School Retirement         \$0           Extraordinary Growth Facilities         \$0           Special Reserve         \$0           KPERS Spec. Ret. Contribution         \$94,830           Contingency Reserve         \$0           Text Book & Student Material         \$10,141           Activity Fund         \$11,673           Bond and Interest #1         \$0           Bond and Interest #2         \$0           No-Fund Warrant         \$0           Special Assessment         \$0           Temporary Note         \$0           SUBTOTAL         \$1,870,166           Enrollment (FTE)³         131.0           Amount per Pupil²         \$14,276           Adult Education         \$0           Special Education Coop         \$0                                                                                                                                                                                                                                                                                                                                                                                                | Cost of Living                        | \$0         |
| Special Liability         \$0           School Retirement         \$0           Extraordinary Growth Facilities         \$0           Special Reserve         \$0           KPERS Spec. Ret. Contribution         \$94,830           Contingency Reserve         \$0           Text Book & Student Material         \$10,141           Activity Fund         \$11,673           Bond and Interest #1         \$0           Bond and Interest #2         \$0           No-Fund Warrant         \$0           Special Assessment         \$0           Temporary Note         \$0           SUBTOTAL         \$1,870,166           Enrollment (FTE)³         131.0           Amount per Pupil²         \$14,276           Adult Education         \$0           Special Education Coop         \$0                                                                                                                                                                                                                                                                                                                                                                                                                                           | Career and Postsecondary Ed.          | \$0         |
| School Retirement         \$0           Extraordinary Growth Facilities         \$0           Special Reserve         \$0           KPERS Spec. Ret. Contribution         \$94,830           Contingency Reserve         \$0           Text Book & Student Material         \$10,141           Activity Fund         \$11,673           Bond and Interest #1         \$0           Bond and Interest #2         \$0           No-Fund Warrant         \$0           Special Assessment         \$0           Temporary Note         \$0           SUBTOTAL         \$1,870,166           Enrollment (FTE)³         131.0           Amount per Pupil²         \$14,276           Adult Education         \$0           Adult Supplemental Education         \$0           Special Education Coop         \$0                                                                                                                                                                                                                                                                                                                                                                                                                                | Gifts & Grants <sup>1</sup>           | \$16,388    |
| Extraordinary Growth Facilities         \$0           Special Reserve         \$0           KPERS Spec. Ret. Contribution         \$94,830           Contingency Reserve         \$0           Text Book & Student Material         \$10,141           Activity Fund         \$11,673           Bond and Interest #1         \$0           Bond and Interest #2         \$0           No-Fund Warrant         \$0           Special Assessment         \$0           Temporary Note         \$0           SUBTOTAL         \$1,870,166           Enrollment (FTE)³         131.0           Amount per Pupil²         \$14,276           Adult Education         \$0           Adult Supplemental Education         \$0           Special Education Coop         \$0                                                                                                                                                                                                                                                                                                                                                                                                                                                                        | Special Liability                     | \$0         |
| Special Reserve         \$0           KPERS Spec. Ret. Contribution         \$94,830           Contingency Reserve         \$0           Text Book & Student Material         \$10,141           Activity Fund         \$11,673           Bond and Interest #1         \$0           Bond and Interest #2         \$0           No-Fund Warrant         \$0           Special Assessment         \$0           Temporary Note         \$0           SUBTOTAL         \$1,870,166           Enrollment (FTE)³         131.0           Amount per Pupil²         \$14,276           Adult Education         \$0           Adult Supplemental Education         \$0           Special Education Coop         \$0                                                                                                                                                                                                                                                                                                                                                                                                                                                                                                                              | School Retirement                     | \$0         |
| KPERS Spec. Ret. Contribution         \$94,830           Contingency Reserve         \$0           Text Book & Student Material         \$10,141           Activity Fund         \$11,673           Bond and Interest #1         \$0           Bond and Interest #2         \$0           No-Fund Warrant         \$0           Special Assessment         \$0           Temporary Note         \$0           SUBTOTAL         \$1,870,166           Enrollment (FTE)³         131.0           Amount per Pupil²         \$14,276           Adult Education         \$0           Adult Supplemental Education         \$0           Special Education Coop         \$0                                                                                                                                                                                                                                                                                                                                                                                                                                                                                                                                                                    | Extraordinary Growth Facilities       | \$0         |
| Contingency Reserve         \$0           Text Book & Student Material         \$10,141           Activity Fund         \$11,673           Bond and Interest #1         \$0           Bond and Interest #2         \$0           No-Fund Warrant         \$0           Special Assessment         \$0           Temporary Note         \$0           SUBTOTAL         \$1,870,166           Enrollment (FTE)³         131.0           Amount per Pupil²         \$14,276           Adult Education         \$0           Adult Supplemental Education         \$0           Special Education Coop         \$0                                                                                                                                                                                                                                                                                                                                                                                                                                                                                                                                                                                                                             | Special Reserve                       | \$0         |
| Text Book & Student Material         \$10,141           Activity Fund         \$11,673           Bond and Interest #1         \$0           Bond and Interest #2         \$0           No-Fund Warrant         \$0           Special Assessment         \$0           Temporary Note         \$0           SUBTOTAL         \$1,870,166           Enrollment (FTE)³         131.0           Amount per Pupil²         \$14,276           Adult Education         \$0           Adult Supplemental Education         \$0           Special Education Coop         \$0                                                                                                                                                                                                                                                                                                                                                                                                                                                                                                                                                                                                                                                                       | KPERS Spec. Ret. Contribution         | \$94,830    |
| Activity Fund         \$11,673           Bond and Interest #1         \$0           Bond and Interest #2         \$0           No-Fund Warrant         \$0           Special Assessment         \$0           Temporary Note         \$0           SUBTOTAL         \$1,870,166           Enrollment (FTE)³         131.0           Amount per Pupil²         \$14,276           Adult Education         \$0           Adult Supplemental Education         \$0           Special Education Coop         \$0                                                                                                                                                                                                                                                                                                                                                                                                                                                                                                                                                                                                                                                                                                                               | Contingency Reserve                   | \$0         |
| Bond and Interest #1         \$0           Bond and Interest #2         \$0           No-Fund Warrant         \$0           Special Assessment         \$0           Temporary Note         \$0           SUBTOTAL         \$1,870,166           Enrollment (FTE)³         131.0           Amount per Pupil²         \$14,276           Adult Education         \$0           Adult Supplemental Education         \$0           Special Education Coop         \$0                                                                                                                                                                                                                                                                                                                                                                                                                                                                                                                                                                                                                                                                                                                                                                        | Text Book & Student Material          | \$10,141    |
| Bond and Interest #2         \$0           No-Fund Warrant         \$0           Special Assessment         \$0           Temporary Note         \$0           SUBTOTAL         \$1,870,166           Enrollment (FTE)³         131.0           Amount per Pupil²         \$14,276           Adult Education         \$0           Adult Supplemental Education         \$0           Special Education Coop         \$0                                                                                                                                                                                                                                                                                                                                                                                                                                                                                                                                                                                                                                                                                                                                                                                                                   | Activity Fund                         | \$11,673    |
| No-Fund Warrant         \$0           Special Assessment         \$0           Temporary Note         \$0           SUBTOTAL         \$1,870,166           Enrollment (FTE)³         131.0           Amount per Pupil²         \$14,276           Adult Education         \$0           Adult Supplemental Education         \$0           Special Education Coop         \$0                                                                                                                                                                                                                                                                                                                                                                                                                                                                                                                                                                                                                                                                                                                                                                                                                                                              | Bond and Interest #1                  | \$0         |
| Special Assessment         \$0           Temporary Note         \$0           SUBTOTAL         \$1,870,166           Enrollment (FTE)³         131.0           Amount per Pupil²         \$14,276           Adult Education         \$0           Adult Supplemental Education         \$0           Special Education Coop         \$0                                                                                                                                                                                                                                                                                                                                                                                                                                                                                                                                                                                                                                                                                                                                                                                                                                                                                                    | Bond and Interest #2                  | \$0         |
| Temporary Note                                                                                                                                                                                                                                                                                                                                                                                                                                                                                                                                                                                                                                                                                                                                                                                                                                                                                                                                                                                                                                                                                                                                                                                                                             | No-Fund Warrant                       | \$0         |
| SUBTOTAL         \$1,870,166           Enrollment (FTE)³         131.0           Amount per Pupil²         \$14,276           Adult Education         \$0           Adult Supplemental Education         \$0           Special Education Coop         \$0                                                                                                                                                                                                                                                                                                                                                                                                                                                                                                                                                                                                                                                                                                                                                                                                                                                                                                                                                                                  | Special Assessment                    | \$0         |
| Enrollment (FTE)³         131.0           Amount per Pupil²         \$14,276           Adult Education         \$0           Adult Supplemental Education         \$0           Special Education Coop         \$0                                                                                                                                                                                                                                                                                                                                                                                                                                                                                                                                                                                                                                                                                                                                                                                                                                                                                                                                                                                                                         | Temporary Note                        | \$0         |
| Amount per Pupil²         \$14,276           Adult Education         \$0           Adult Supplemental Education         \$0           Special Education Coop         \$0                                                                                                                                                                                                                                                                                                                                                                                                                                                                                                                                                                                                                                                                                                                                                                                                                                                                                                                                                                                                                                                                   | SUBTOTAL                              | \$1,870,166 |
| Adult Education \$0 Adult Supplemental Education \$0 Special Education Coop \$0                                                                                                                                                                                                                                                                                                                                                                                                                                                                                                                                                                                                                                                                                                                                                                                                                                                                                                                                                                                                                                                                                                                                                            | Enrollment (FTE) <sup>3</sup>         |             |
| Adult Education \$0 Adult Supplemental Education \$0 Special Education Coop \$0                                                                                                                                                                                                                                                                                                                                                                                                                                                                                                                                                                                                                                                                                                                                                                                                                                                                                                                                                                                                                                                                                                                                                            | Amount per Pupil <sup>2</sup>         | \$14,276    |
| Special Education Coop \$0                                                                                                                                                                                                                                                                                                                                                                                                                                                                                                                                                                                                                                                                                                                                                                                                                                                                                                                                                                                                                                                                                                                                                                                                                 |                                       | \$0         |
| Special Education Coop \$0                                                                                                                                                                                                                                                                                                                                                                                                                                                                                                                                                                                                                                                                                                                                                                                                                                                                                                                                                                                                                                                                                                                                                                                                                 | Adult Supplemental Education          | \$0         |
|                                                                                                                                                                                                                                                                                                                                                                                                                                                                                                                                                                                                                                                                                                                                                                                                                                                                                                                                                                                                                                                                                                                                                                                                                                            |                                       |             |
|                                                                                                                                                                                                                                                                                                                                                                                                                                                                                                                                                                                                                                                                                                                                                                                                                                                                                                                                                                                                                                                                                                                                                                                                                                            | · · · · · · · · · · · · · · · · · · · | \$1,870,166 |