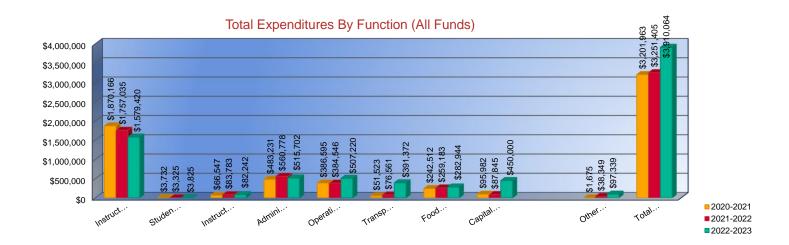

#### **Total Expenditures By Function (All Funds)**

| Instruction                     |
|---------------------------------|
| Student Support                 |
| Instructional Support           |
| Administration & Support        |
| Operations & Maintenance        |
| Transportation                  |
| Food Services                   |
| Capital Improvements            |
| Debt Services                   |
| Other Costs                     |
| Total Expenditures <sup>1</sup> |

| 2020-2021<br>Actual |
|---------------------|
| \$1,870,166         |
| \$3,732             |
| \$66,547            |
| \$483,231           |
| \$386,595           |
| \$51,523            |
| \$242,512           |
| \$95,982            |
| \$0                 |
| \$1,675             |
| \$3,201,963         |

| 2021-2022<br>Actual |
|---------------------|
| \$1,757,035         |
| \$3,325             |
| \$83,783            |
| \$560,778           |
| \$384,546           |
| \$76,561            |
| \$259,183           |
| \$87,845            |
| \$0                 |
| \$38,349            |
| \$3,251,405         |

| 2022-2023<br>Budget |
|---------------------|
| \$1,579,420         |
| \$3,825             |
| \$82,242            |
| \$515,702           |
| \$507,220           |
| \$391,372           |
| \$282,944           |
| \$450,000           |
| \$0                 |
| \$97,339            |
| \$3,910,064         |

1. Funds Included: (06) General, (07) Federal Funds, (08) Supplemental General, (10) Adult Education, (11) Preschool-Aged At-Risk, (12) Adult Supplemental Education, (13) At Risk (K-12), (14) Bilingual Education, (15) Virtual Education, (16) Capital Outlay, (18) Driver Education, (22) Extraordinary School Program, (26) Professional Development, (28) Parent Education, (29) Summer School, (30) Special Education, (34) Career and Postsecondary Education, (35) Gifts & Grants, (42) Special Liability Expense, (44) School Retirement, (51) KPERS Special Retirement Contribution, (53) Contingency Reserve, (55) Textbook & Student Material Revolving, (56) Activity Fund, (62) Bond & Interest #1, (63) Bond & Interest #2, (66) No-Fund Warrant, (67) Special Assessment, and (78) Special Education Coop Fund.