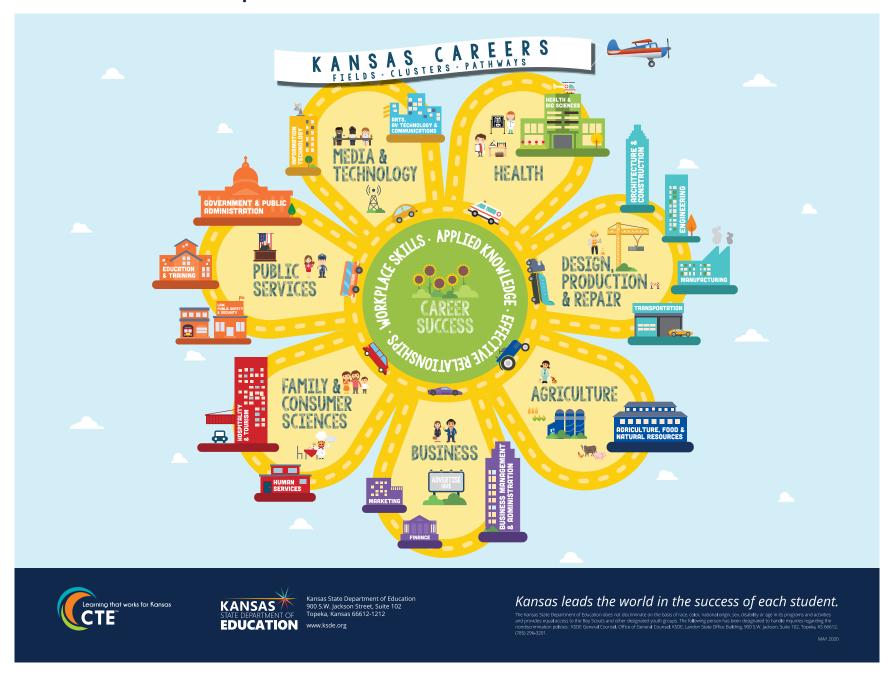

# **Kansas CTE Career Pathways Infographics**

The following three pages contain the Kansas College and Technical Education (CTE) Career pathways infographics.

# **Elementary Version**

• Seven Career Fields.

# **Elementary School Level Graphic**