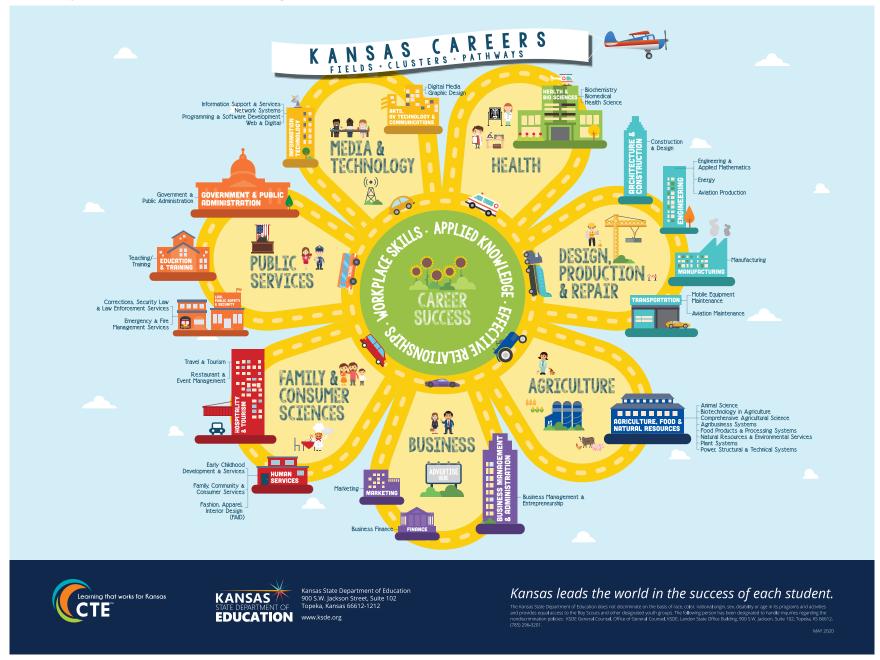

# **Kansas CTE Career Pathways Infographics**

The following three pages contain the Kansas College and Technical Education (CTE) Career pathways infographics.

# **Secondary Version**

- Seven Career Fields.
- Sixteen Career Clusters.
- Thirty-six Pathways of study.

# **Secondary School Level Graphic**

All infographics and career cluster information available online here:

https://www.ksde.org/Agency/Division-of-Learning-Services/Career-Standards-and-Assessment-Services/CSAS-Home/Career-Technical-Education-CTE/Career-Clusters-Pathways