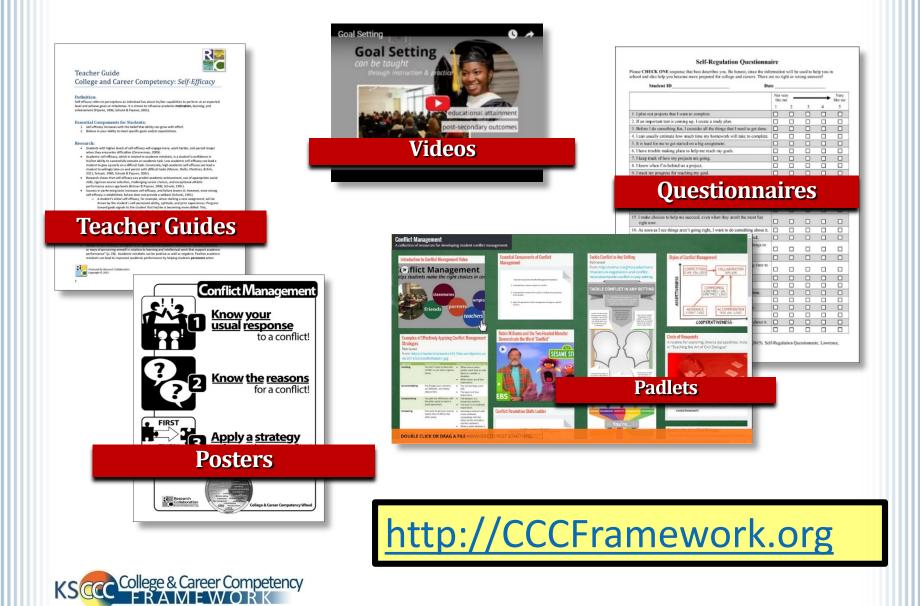

## The Kansans Can Competency (CCC) Framework



Gaumer Erickson, A.S. & Noonan, P.M. (2012). College and Career Competency Framework. Lawrence KS: University of Kansas, Center for Research on Learning.



## **CCC Framework Video**



www.cccframework.org



## **College & Career Competency Wheel**



Gaumer Erickson, A.S., Soukup, J.H., & Noonan, P. (2016). *College* & *Career Competency Wheel* (3<sup>rd</sup> ed.). Lawrence, KS: University of Kansas, Center for Research on Learning. Derived in part from Pellegrino, J.W., & Hilton, M.L. (Eds.). (2012). *Education for Life and Work: Developing Transferable Knowledge and Skills in the 21st Century*. Washington, DC: National Academies Press.

## **Competency-Specific Resources**