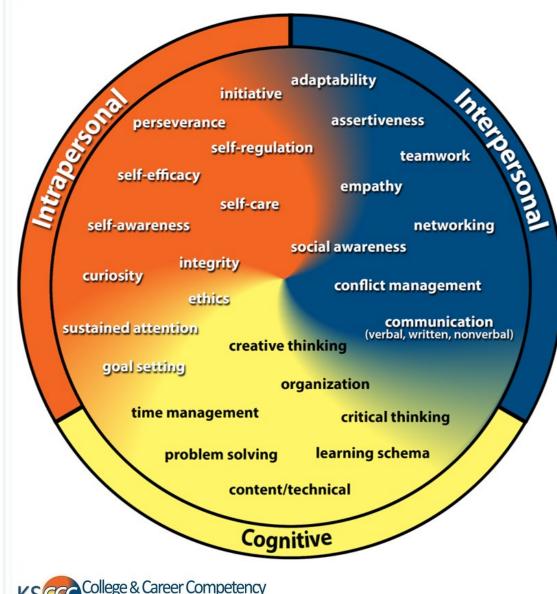

## **College & Career Competency Wheel**

Gaumer Erickson, A.S., Soukup, J.H., & Noonan, P. (2016). *College* & *Career Competency Wheel* (3<sup>rd</sup> ed.). Lawrence, KS: University of Kansas, Center for Research on Learning. Derived in part from Pellegrino, J.W., & Hilton, M.L. (Eds.). (2012). *Education for Life and Work: Developing Transferable Knowledge and Skills in the 21st Century*. Washington, DC: National Academies Press.