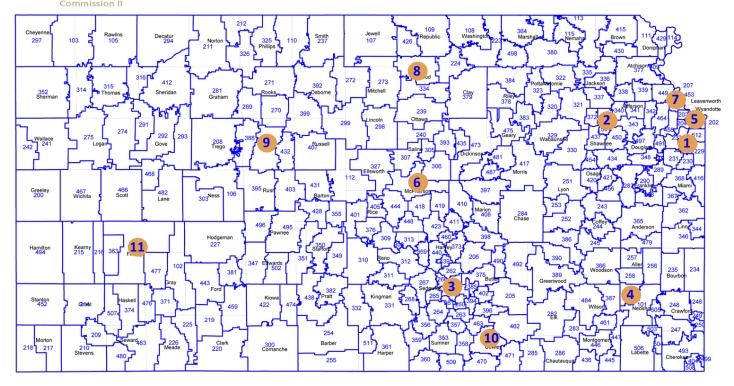

## **Focus Meeting Schedule**

January – March 2013

| 1 January 23         | USD 233 Olathe      | 5-7 pm | Instructional Materials Center                   |
|----------------------|---------------------|--------|--------------------------------------------------|
| _                    |                     |        | 14090 Black Bob Road, Olathe                     |
| 2 January 28         | USD 345 Seaman      | 5-7 pm | Seaman High School                               |
|                      |                     | ·      | 4850 Rochester Road, Topeka                      |
| 3 January 30         | USD 259 Wichita     | 5-7 pm | Wichita North High School Lecture Hall           |
| ,                    |                     | •      | 1437 Rochester, Wichita                          |
| 4 January 31         | USD 413 Chanute     | 5-7 pm | Chanute High School Auditorium                   |
| ,                    |                     | '      | 1501 W. 36 <sup>th</sup> Street, Chanute         |
| 5 February 20        | USD 500 Kansas City | 3 pm   | Kansas City, Kansas Public Schools New Date      |
| ,                    | ,                   |        | Location to be determined                        |
| <b>6</b> February 18 | USD 418 McPherson   | 5-7 pm | McPherson High School Little Theater             |
| ,                    |                     | ·      | 801 E. First Street, McPherson                   |
| <b>7</b> February 19 | USD 453 Leavenworth | 5-7 pm | Leavenworth High School                          |
| ,                    |                     | ·      | 2012 10 <sup>th</sup> Avenue, Leavenworth        |
| 8 February 27        | USD 333 Concordia   | 5-7 pm | Concordia Jr/Sr High School – Changed to webinar |
|                      |                     |        | Date and time to be determined                   |
| 9 February 28        | USD 489 Hays        | 5-7 pm | Hays High School Cafeteria – Changed to webinar  |
|                      |                     |        | Date and time to be determined                   |
| 10 March 4           | USD 465 Winfield    | 5-7 pm | Winfield High School                             |
|                      |                     | ·      | 300 Viking Blvd., Winfield                       |
| 11March 6            | USD 457 Garden City | 5-7 pm | Garden City High School – Changed to webinar     |
|                      |                     | ·      | Date and time to be determined                   |